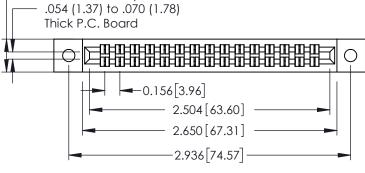

**Mounting Option** 02-.128 (3.25) Dia. Mounting Holes 0.343[8.71] Card Slot Accepts .054 (1.37) to .070 (1.78) Thick P.C. Board 0.156 [3.96]

**Contact Detail** 

521-P.C. Tail .037x.013(0.94x0.33) - Tail LG.=.125(3.18) .156 [3.96] Contact Spacing x .140 [3.56] Row Spacing

0.090 [2.29] Point of Contact

0.295[7.49] Card Slot

| See | Accompanying Page for: |
|-----|------------------------|
| •   | Mounting Options       |