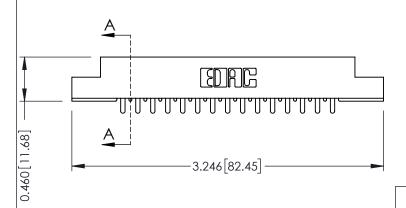

**Mounting Option** 02-.128 (3.25) Dia. Mounting Holes 0.343[8.71] Card Slot Accepts .054 (1.37) to .070 (1.78) Thick P.C. Board 0.156 [3.96]

**Contact Detail** 

521-P.C. Tail .037x.013(0.94x0.33) - Tail LG.=.125(3.18) .156 [3.96] Contact Spacing x .140 [3.56] Row Spacing