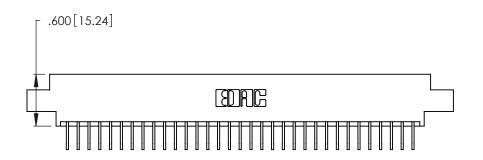

| 346/396 SERIES CARD EDGE CONNECTOR |
|------------------------------------|
| PART NUMBER: 346-033-558-602       |

**EDAC INC** TORONTO, ONTARIO CANADA

THESE DRAWINGS AND SPECIFICATIONS ARE THE PROPERTY OF EDAC INC.,AND SHALL NOT BE REPRODUCED, OR COPIED OR USED AS THE BASIS FOR THE MANUFACTURE OR SALE OF APPARATUS WITHOUT WRITTEN PERMISSION.