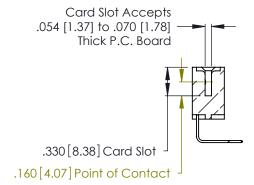

THIS IS A C.A.D. GENERATED DRAWING DO NOT MAKE MANUAL REVISIONS TO MASTER.

ISSUE NUMBER

ORIGINAL

1

**Contact Code 555** 

Contact Code 556

**Contact Code 558** 

**Contact Code 559** 

**Contact Code 560** 

INSULATOR MATERIAL: THERMOPLASTIC POLYESTER, UL 94V-0 CONTACT MATERIAL; COPPER, NICKEL, TIN ALLOY CA-725 CONTACT PLATING: GOLD ON THE MATING AREA, TIN-LEAD ON THE CONTACT TAILS, NICKEL UNDERPLATE

346/396 SERIES CARD EDGE CONNECTOR CONTACT CODE 555,556,558,559,560 DIMENSIONS

YOUR CONNECTION TO QUALITY & SERVICE

**EDAC INC** TORONTO, ONTARIO CANADA

THESE DRAWINGS AND SPECIFICATIONS ARE THE PROPERTY OF EDAC INC.,AND SHALL NOT BE REPRODUCED, OR COPIED OR USED AS THE BASIS FOR THE MANUFACTURE OR SALE OF APPARATUS WITHOUT WRITTEN PERMISSION.