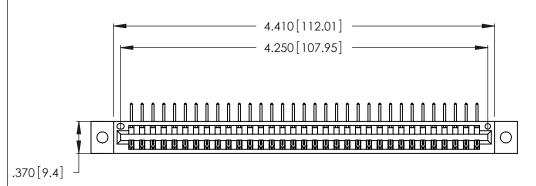

Contact Dimensions:
558-90 Degree Bend (Code 541 Contacts)
See Sheet 2 for Contact Code 555, 556, 558, 559, 560 Dimensions

THIS IS A C.A.D. GENERATED DRAWING DO NOT MAKE MANUAL REVISIONS TO MASTER.

- INSULATOR MATERIAL: THERMOPLASTIC POLYESTER, UL 94V-0 CONTACT MATERIAL; COPPER, NICKEL, TIN ALLOY CA-725
- CONTACT PLATING: GOLD ON THE MATING AREA, TIN-LEAD ON THE CONTACT TAILS, NICKEL UNDERPLATE

| 346/396 SERIES CARD EDGE CONNECTOR |
|------------------------------------|
| PART NUMBER: 346-033-558-602       |

**EDAC INC** TORONTO, ONTARIO CANADA

THESE DRAWINGS AND SPECIFICATIONS ARE THE PROPERTY OF EDAC INC.,AND SHALL NOT BE REPRODUCED, OR COPIED OR USED AS THE BASIS FOR THE MANUFACTURE OR SALE OF APPARATUS WITHOUT WRITTEN PERMISSION.