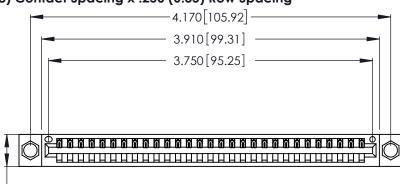

Contact Dimensions: 526-P.C. Tail .018 Sq. (0.46 Sq.) - Tail LG. =.350 (8.89) .125 (3.18) Contact Spacing x .250 (6.35) Row Spacing

.370 [9.4]

THIS IS A C.A.D. GENERATED DRAWING DO NOT MAKE MANUAL REVISIONS TO MASTER.

Card Slot Accepts .054 [1.37] to .070 [1.78] Thick P.C. Board .330 [8.38] Card Slot .160 [4.07] Point of Contact

- INSULATOR MATERIAL: THERMOPLASTIC POLYESTER, UL 94V-0 CONTACT MATERIAL; COPPER, NICKEL, TIN ALLOY CA-725
- CONTACT PLATING: GOLD ON THE MATING AREA, TIN-LEAD ON THE CONTACT TAILS, NICKEL UNDERPLATE