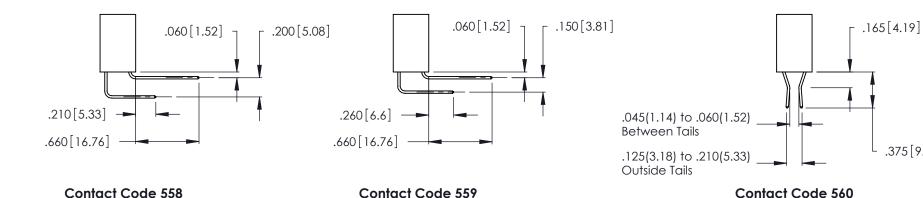

<u>Contact Dimensions:</u>
556-Extender Board Bend (Code 520 Contacts)
See Sheet 2 for Contact Code 555, 556, 558, 559, 560 Dimensions

- INSULATOR MATERIAL: THERMOPLASTIC POLYESTER, UL 94V-0 CONTACT MATERIAL; COPPER, NICKEL, TIN ALLOY CA-725
- CONTACT PLATING: GOLD ON THE MATING AREA, TIN-LEAD ON THE CONTACT TAILS, NICKEL UNDERPLATE

## 346/396 SERIES CARD EDGE CONNECTOR CONTACT CODE 555,556,558,559,560 DIMENSIONS

YOUR CONNECTION TO QUALITY & SERVICE

**EDAC INC** TORONTO, ONTARIO CANADA

THESE DRAWINGS AND SPECIFICATIONS ARE THE PROPERTY OF EDAC INC.,AND SHALL NOT BE REPRODUCED, OR COPIED OR USED AS THE BASIS FOR THE MANUFACTURE OR SALE OF APPARATUS WITHOUT WRITTEN PERMISSION.

.375 [9.54]