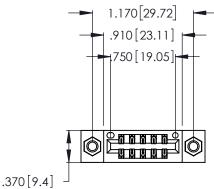

<u>Contact Dimensions:</u>
556-Extender Board Bend (Code 520 Contacts)
See Sheet 2 for Contact Code 555, 556, 558, 559, 560 Dimensions

- INSULATOR MATERIAL: THERMOPLASTIC POLYESTER, UL 94V-0 CONTACT MATERIAL; COPPER, NICKEL, TIN ALLOY CA-725
- CONTACT PLATING: GOLD ON THE MATING AREA, TIN-LEAD ON THE CONTACT TAILS, NICKEL UNDERPLATE

THIS IS A C.A.D. GENERATED DRAWING DO NOT MAKE MANUAL REVISIONS TO MASTER.

1

| 346/396 SERIES CARD EDGE CONNECTOR |
|------------------------------------|
| PART NUMBER: 346-010-556-807       |

**EDAC INC** TORONTO, ONTARIO CANADA