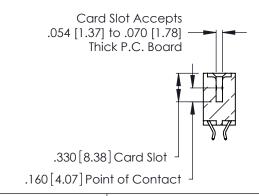

## 346/396 SERIES CARD EDGE CONNECTOR CONTACT CODE 555,556,558,559,560 DIMENSIONS

YOUR CONNECTION TO QUALITY & SERVICE

**EDAC INC** TORONTO, ONTARIO CANADA

THESE DRAWINGS AND SPECIFICATIONS ARE THE PROPERTY OF EDAC INC.,AND SHALL NOT BE REPRODUCED, OR COPIED OR USED AS THE BASIS FOR THE MANUFACTURE OR SALE OF APPARATUS WITHOUT WRITTEN PERMISSION.