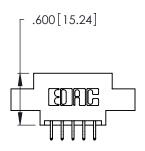

THIS IS A C.A.D. GENERATED DRAWING DO NOT MAKE MANUAL REVISIONS TO MASTER.

Contact Code 556

ISSUE NUMBER

ORIGINAL

1

**Contact Code 555** 

INSULATOR MATERIAL: THERMOPLASTIC POLYESTER, UL 94V-0 CONTACT MATERIAL; COPPER, NICKEL, TIN ALLOY CA-725 CONTACT PLATING: GOLD ON THE MATING AREA, TIN-LEAD ON THE CONTACT TAILS, NICKEL UNDERPLATE