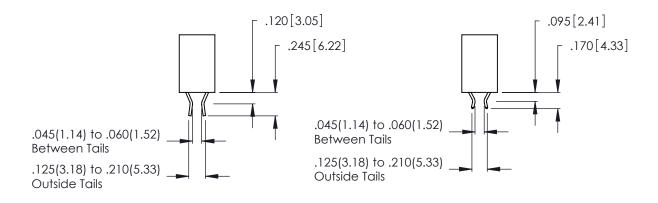

<u>Contact Dimensions:</u>
556-Extender Board Bend (Code 520 Contacts)
See Sheet 2 for Contact Code 555, 556, 558, 559, 560 Dimensions

- INSULATOR MATERIAL: THERMOPLASTIC POLYESTER, UL 94V-0 CONTACT MATERIAL; COPPER, NICKEL, TIN ALLOY CA-725
- CONTACT PLATING: GOLD ON THE MATING AREA, TIN-LEAD ON THE CONTACT TAILS, NICKEL UNDERPLATE

THIS IS A C.A.D. GENERATED DRAWING DO NOT MAKE MANUAL REVISIONS TO MASTER.

Contact Code 556

ISSUE NUMBER

ORIGINAL

1

**Contact Code 555** 

INSULATOR MATERIAL: THERMOPLASTIC POLYESTER, UL 94V-0 CONTACT MATERIAL; COPPER, NICKEL, TIN ALLOY CA-725 CONTACT PLATING: GOLD ON THE MATING AREA, TIN-LEAD ON THE CONTACT TAILS, NICKEL UNDERPLATE

## 346/396 SERIES CARD EDGE CONNECTOR CONTACT CODE 555,556,558,559,560 DIMENSIONS

YOUR CONNECTION TO QUALITY & SERVICE

**EDAC INC** TORONTO, ONTARIO CANADA

THESE DRAWINGS AND SPECIFICATIONS ARE THE PROPERTY OF EDAC INC.,AND SHALL NOT BE REPRODUCED, OR COPIED OR USED AS THE BASIS FOR THE MANUFACTURE OR SALE OF APPARATUS WITHOUT WRITTEN PERMISSION.