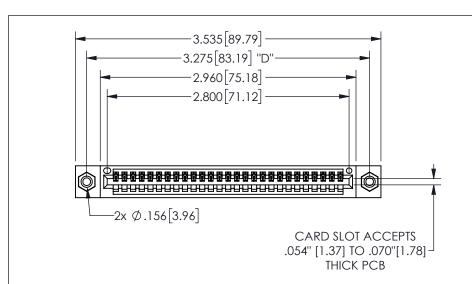

THIS IS A C.A.D. GENERATED DRAWING DO NOT MAKE MANUAL REVISIONS TO MASTER.

ORIGINAL

1

.160 4.06 .330[8.38] POINT OF CARD SLOT CONTACT

.240[6.1] 600 15.24 250 [6.35] .100[2.54]

<u>Contact Dimensions:</u>
524-P.C. Tail .018 Sq.(0.46 Sq.) - Tail LG=.175(4.45)
.100 (2.54) Contact Spacing x .200 (5.08) Row Spacing

345/395 SERIES CARD EDGE CONNECTOR PART NUMBER: 345-027-524-408

YOUR CONNECTION TO QUALITY & SERVICE

**EDAC INC** TORONTO, ONTARIO CANADA

THESE DRAWINGS AND SPECIFICATIONS ARE THE PROPERTY OF EDAC INC.,AND SHALL NOT BE REPRODUCED, OR COPIED OR USED AS THE BASIS FOR THE MANUFACTURE OR SALE OF APPARATUS WITHOUT WRITTEN PERMISSION.