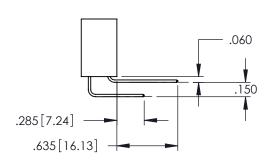

Contact Dimensions: 558-90 Degree Bend (Code 541 Contacts) See Sheet 2 for Contact Code 555, 556, 558, 559, 560 Dimensions

THIS IS A C.A.D. GENERATED DRAWING DO NOT MAKE MANUAL REVISIONS TO MASTER.

ISSUE NUMBER