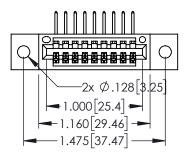

Contact Dimensions: 558-90 Degree Bend (Code 541 Contacts) See Sheet 2 for Contact Code 555, 556, 558, 559, 560 Dimensions

THIS IS A C.A.D. GENERATED DRAWING DO NOT MAKE MANUAL REVISIONS TO MASTER.

ISSUE NUMBER

ORIGINAL

- INSULATOR MATERIAL: THERMOPLASTIC PBT BLACK, UL 94V-0
- CONTACT MATERIAL; COPPER TIN ALLOY
   CONTACT PLATING: GOLD ON THE MATING AREA, TIN PLATING ON THE CONTACT TAILS, NICKEL UNDERPLATE

| 345/395 SERIES CARD EDGE CONNECTOR PART NUMBER: 345-009-558-102 |                                                                                                                                                                                               | ACAD REFERENCE NO. 345-ENG-MASTER |              |         |           |
|-----------------------------------------------------------------|-----------------------------------------------------------------------------------------------------------------------------------------------------------------------------------------------|-----------------------------------|--------------|---------|-----------|
|                                                                 |                                                                                                                                                                                               | DRAWN: R                          | .STA.MONICA  | DATE:MA | Y.16/2017 |
|                                                                 |                                                                                                                                                                                               | CHECKED:                          |              | DATE:   |           |
| CANADA                                                          | THESE DRAWINGS AND SPECIFICATIONS ARE THE PROPERTY OF EDAC INCAND SHALL NOT BE REPRODUCED, OR COPIED OR USED AS THE BASIS FOR THE MANUFACTURE OR SALE OF APPARATUS WITHOUT WRITTEN PERMISSION | SCALE:                            | 1:1          | SHEET 1 | OF 2      |
|                                                                 |                                                                                                                                                                                               | DRAWING                           | NUMBER       |         | ISSUE     |
|                                                                 |                                                                                                                                                                                               | 345                               | 5-ENG-MASTER |         | 1         |