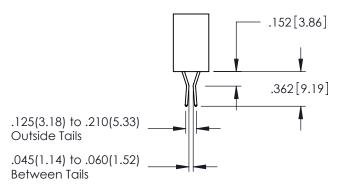

**Contact Code 558** 

Contact Code 559

**Contact Code 560** 

INSULATOR MATERIAL: THERMOPLASTIC POLYESTER, UL 94V-0 DAP MATERIAL AVAILABLE UPON REQUEST

CONTACT MATERIAL; COPPER ALLOY CONTACT PLATING: GOLD ON THE MATING AREA, TIN PLATING ON THE CONTACT TAILS, NICKEL UNDERPLATE

345/395 SERIES CARD EDGE CONNECTOR CONTACT CODE 555,556,558,559,560 DIMENSIONS

YOUR CONNECTION TO QUALITY & SERVICE

ACAD REFERENCE NO. 345-ENG-MASTER DATE:MAY.16/2017 DRAWN: R.STA.MONICA 1:1 SHEET 2 OF 2