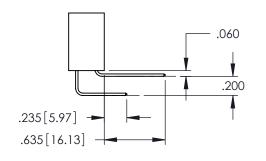

**Contact Code 558** 

Contact Code 559

**Contact Code 560** 

INSULATOR MATERIAL: THERMOPLASTIC POLYESTER, UL 94V-0 DAP MATERIAL AVAILABLE UPON REQUEST

CONTACT MATERIAL; COPPER ALLOY CONTACT PLATING: GOLD ON THE MATING AREA, TIN PLATING ON THE CONTACT TAILS, NICKEL UNDERPLATE

345/395 SERIES CARD EDGE CONNECTOR CONTACT CODE 555,556,558,559,560 DIMENSIONS

YOUR CONNECTION TO QUALITY & SERVICE

ACAD REFERENCE NO. 345-ENG-MASTER DATE:MAY.16/2017 DRAWN: R.STA.MONICA 1:1 SHEET 2 OF 2