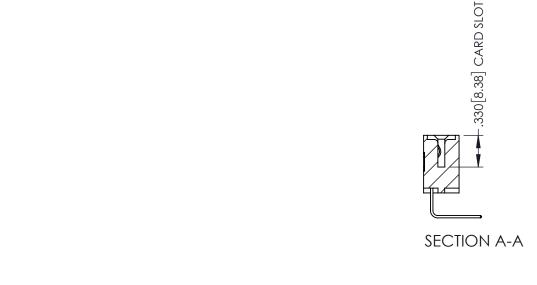

**Contact Code 558** 

Contact Code 559

**Contact Code 560** 

INSULATOR MATERIAL: THERMOPLASTIC POLYESTER, UL 94V-0 DAP MATERIAL AVAILABLE UPON REQUEST

CONTACT MATERIAL; COPPER ALLOY CONTACT PLATING: GOLD ON THE MATING AREA, TIN PLATING ON THE CONTACT TAILS, NICKEL UNDERPLATE

345/395 SERIES CARD EDGE CONNECTOR CONTACT CODE 555,556,558,559,560 DIMENSIONS

YOUR CONNECTION TO QUALITY & SERVICE

ACAD REFERENCE NO. 345-ENG-MASTER DATE:MAY.16/2017 DRAWN: R.STA.MONICA 1:1 SHEET 2 OF 2