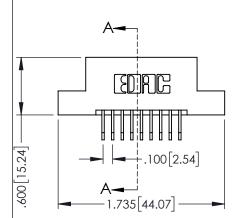

Contact Dimensions: 558-90 Degree Bend (Code 541 Contacts) See Sheet 2 for Contact Code 555, 556, 558, 559, 560 Dimensions

THIS IS A C.A.D. GENERATED DRAWING DO NOT MAKE MANUAL REVISIONS TO MASTER.

ISSUE NUMBER

ORIGINAL

- INSULATOR MATERIAL: THERMOPLASTIC PBT BLACK, UL 94V-0
- CONTACT MATERIAL; COPPER TIN ALLOY
   CONTACT PLATING: GOLD ON THE MATING AREA, TIN PLATING ON THE CONTACT TAILS, NICKEL UNDERPLATE

| 345/395 SERIES CARD EDGE CONNECTOR PART NUMBER: 345-009-558-102 |                                                                                                                                                                                               | ACAD REFERENCE NO. 345-ENG-MASTER |              |         |           |
|-----------------------------------------------------------------|-----------------------------------------------------------------------------------------------------------------------------------------------------------------------------------------------|-----------------------------------|--------------|---------|-----------|
|                                                                 |                                                                                                                                                                                               | DRAWN: R                          | .STA.MONICA  | DATE:MA | Y.16/2017 |
|                                                                 |                                                                                                                                                                                               | CHECKED:                          |              | DATE:   |           |
| CANADA                                                          | THESE DRAWINGS AND SPECIFICATIONS ARE THE PROPERTY OF EDAC INCAND SHALL NOT BE REPRODUCED, OR COPIED OR USED AS THE BASIS FOR THE MANUFACTURE OR SALE OF APPARATUS WITHOUT WRITTEN PERMISSION | SCALE:                            | 1:1          | SHEET 1 | OF 2      |
|                                                                 |                                                                                                                                                                                               | DRAWING                           | NUMBER       |         | ISSUE     |
|                                                                 |                                                                                                                                                                                               | 345                               | 5-ENG-MASTER |         | 1         |