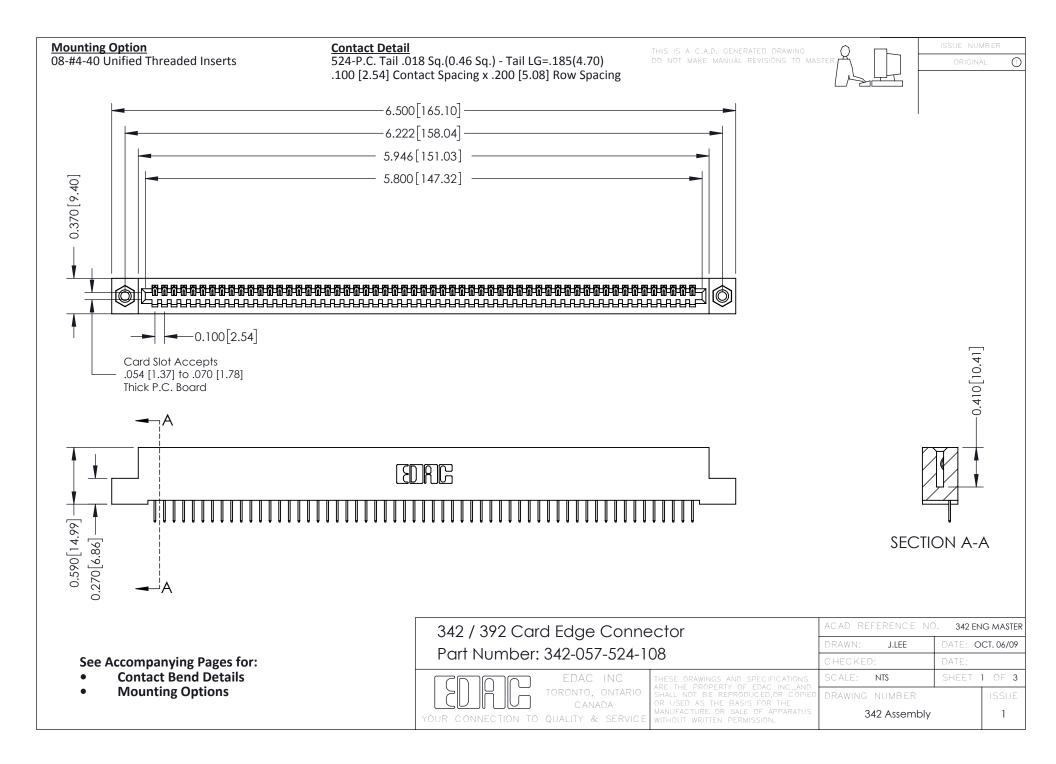

THIS IS A C.A.D. GENERATED DRAWING DO NOT MAKE MANUAL REVISIONS TO MASTER. ISSUE NUMBER

ORIGINAL

1



| 342 / 392 Series Card Edge Connector<br>Contact Bend Detail |                                                                                                                                                                                                  | ACAD REFERENCE NO. 342 ENG MASTER |             |                  |        |
|-------------------------------------------------------------|--------------------------------------------------------------------------------------------------------------------------------------------------------------------------------------------------|-----------------------------------|-------------|------------------|--------|
|