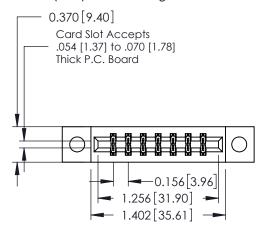

## **Mounting Option**

04-.156 (3.96) Dia. Mounting Holes

**See Accompanying Pages for:** 

**Mounting Options** 

**Contact Bend Details** 

**EDAC INC** 

TORONTO, ONTARIO

CANADA

YOUR CONNECTION TO QUALITY & SERVICE

ISSUE NUMBER

ORIGINAL

| 0.330 [8.38] Card Slot |  | SECTION A-A |
|------------------------|--|-------------|
|                        |  |             |