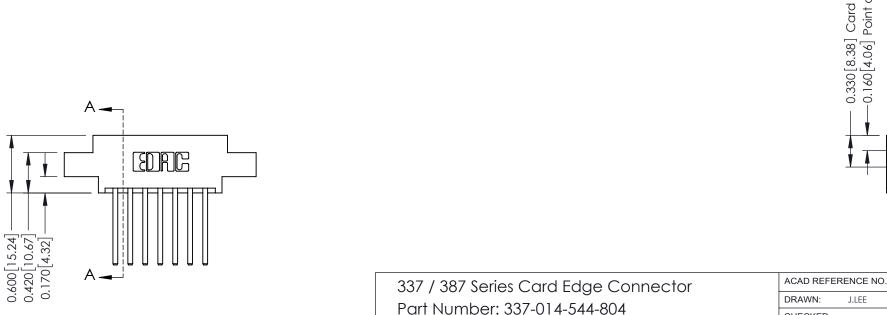

## **Contact Detail**

THIS IS A C.A.D. GENERATED DRAWING 544-Wire Wrap .050x.025(1.27x0.64) - Tail LG=.750(19.05)po NOT MAKE MANUAL REVISIONS TO MASTER. .156 [3.96] Contact Spacing x .200 [5.08] Row Spacing