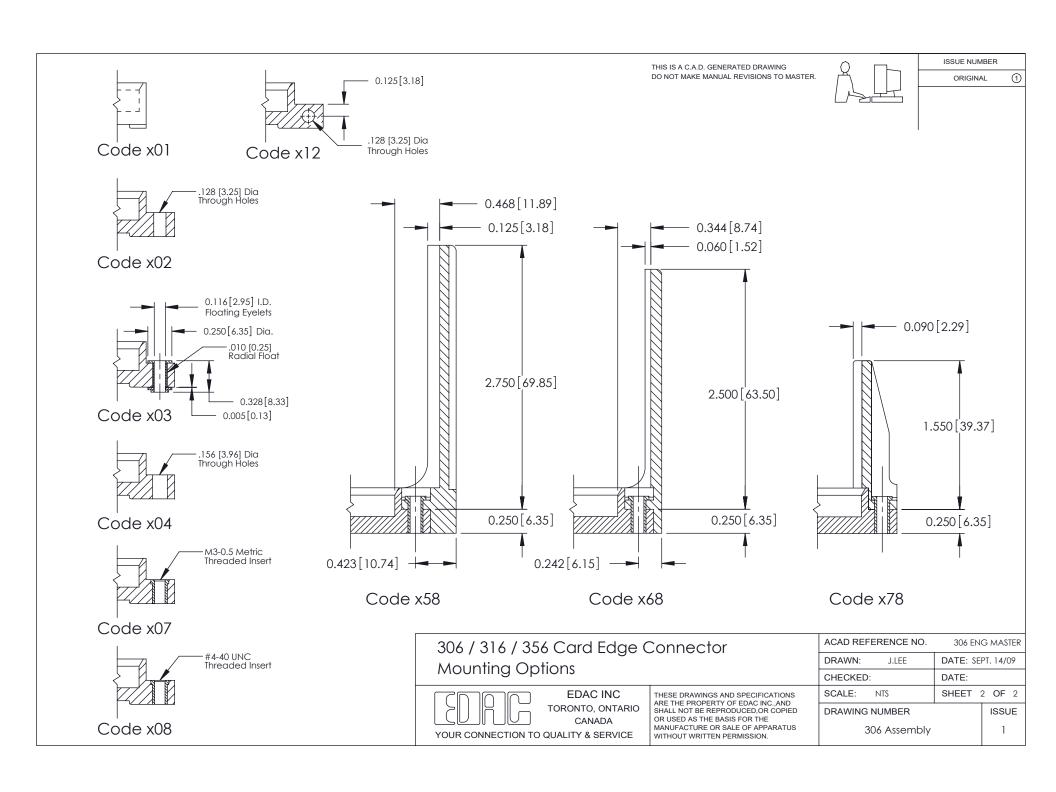

| Mounting OptionContact Detail158468 (11.89) Offset Card Guides400-Wire Hole .08.156 [3.96] Contact |              | 7x.015(2.21x0.38) - Tail LG.=.282(7.16)<br>t Spacing with Single Centreline Row | THIS IS A C.A.D. GENERATED DRAWING<br>DO NOT MAKE MANUAL REVISIONS TO MASTER.                                                      |                       | ISSUE NUM<br>ORIGINA |            |             |
|----------------------------------------------------------------------------------------------------|--------------|---------------------------------------------------------------------------------|------------------------------------------------------------------------------------------------------------------------------------|-----------------------|----------------------|------------|-------------|
| 0.343[8.71] Card Slot Accepts .054 (1.37) to .070 (1.78) Thick P.C. Board                          |              |                                                                                 |                                                                                                                                    |                       |                      |            |             |
|                                                                                                    | -0.156[3.96] | - 4.220[107.19]                                                                 |                                                                                                                                    |                       | 49]                  | Slot       | SECTION A-A |
| .35]                                                                                               |              |                                                                                 |                                                                                                                                    |                       | 0.295[7.             | 0.165[     |             |
| 0.460[11.68]<br>0.250[6.35]-                                                                       | A            | -4.962[126.03]                                                                  | -                                                                                                                                  |                       | P                    | oint of Co |             |
|                                                                                                    |              |                                                                                 | 306 / 316 / 356 Card Edge Connector                                                                                                |                       | ACAD REFERENCE NO    |            | NG MASTER   |
| See Accompanying Pages for:  Mounting Options                                                      |              | Part Number: 306-026-400-158                                                    |                                                                                                                                    | DRAWN: J.LEE CHECKED: | DATE: SEF            | P1. 14/09  |             |
|                                                                                                    |              | EDAC INC                                                                        | THESE DRAWINGS AND SPECIFICATIONS ARE THE PROPERTY OF EDAC INC.,AND SHALL NOT BE REPRODUCED,OR COPIED OR USED AS THE BASIS FOR THE | SCALE: NTS            | SHEET                | 1 OF 2     |             |
|                                                                                                    |              | TORONTO, ONTARIO CANADA                                                         |                                                                                                                                    | DRAWING NUMBER        |                      | ISSUE      |             |
|                                                                                                    |              | YOUR CONNECTION TO QUALITY & SERVICE  WITHOUT WRITTEN PERMISSION.               | 306 Assemb                                                                                                                         | ly                    | 1                    |            |             |