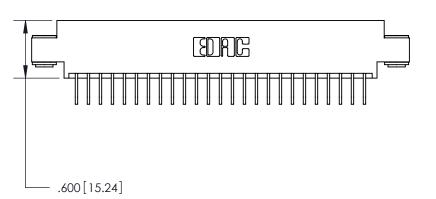

<u>Contact Dimensions:</u>
558-90 Degree Bend (Code 541 Contacts)
See Sheet 2 for Contact Code 555, 556, 558, 559, 560 Dimensions -3.935[99.95]-3.670 93.22

THIS IS A C.A.D. GENERATED DRAWING DO NOT MAKE MANUAL REVISIONS TO MASTER.

ISSUE NUMBER ORIGINAL

.054 [1.37] to .070 [1.78] Thick P.C. Board .330 [8.38] Card Slot

Card Slot Accepts

.160 [4.07] Point of Contact -

846/896 SERIES HIGH TEMP CARD EDGE CONNECTOR PART NUMBER: 896-050-558-803