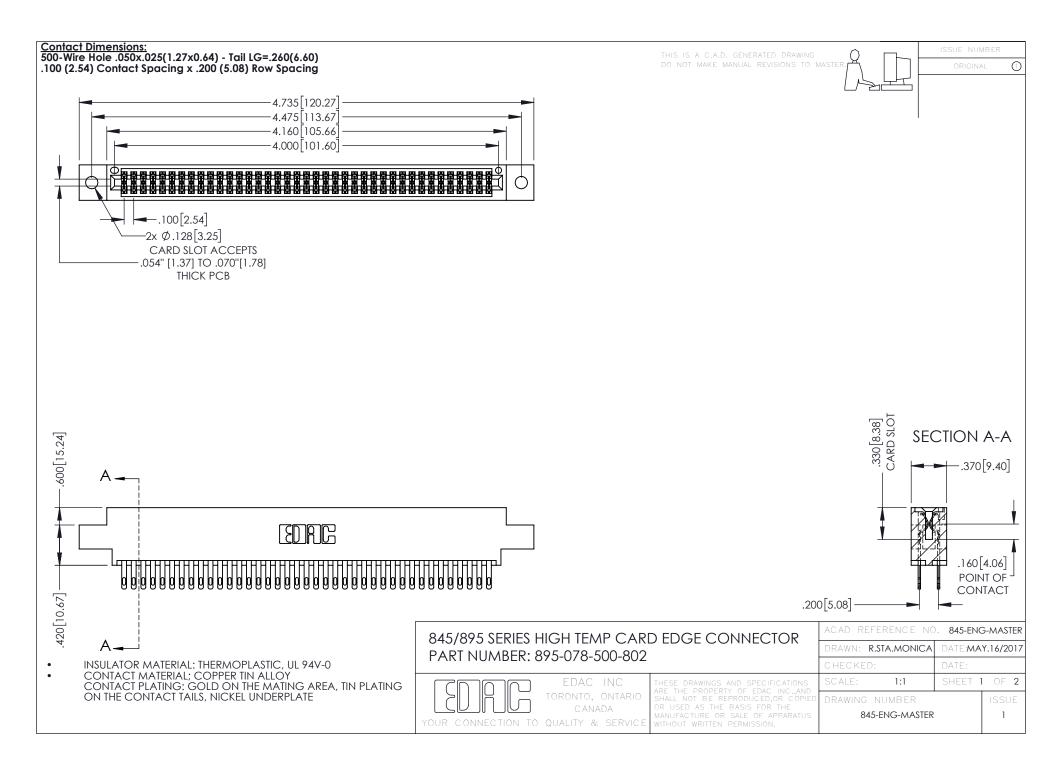

- INSULATOR MATERIAL: THERMOPLASTIC POLYESTER, UL 94V-0 DAP MATERIAL AVAILABLE UPON REQUEST
- CONTACT MATERIAL; COPPER ALLOY

**Contact Code 558** 

CONTACT PLATING: GOLD ON THE MATING AREA, TIN PLATING ON THE CONTACT TAILS, NICKEL UNDERPLATE

## 845/895 SERIES HIGH TEMP CARD EDGE CONNECTOR CONTACT CODE 555,556,558,559,560 DIMENSIONS

YOUR CONNECTION TO QUALITY & SERVICE

Contact Code 559

|   | ACAD REFERENCE NO   | . 845-ENG-MASTER |
|---|---------------------|------------------|
|   | DRAWN: R.STA.MONICA | DATE:MAY.16/2017 |
|   | CHECKED:            | DATE:            |
|   | SCALE: 1:1          | SHEET 2 OF 2     |
| D | DRAWING NUMBER      | ISSUE            |

Contact Code 560

845-ENG-MASTER