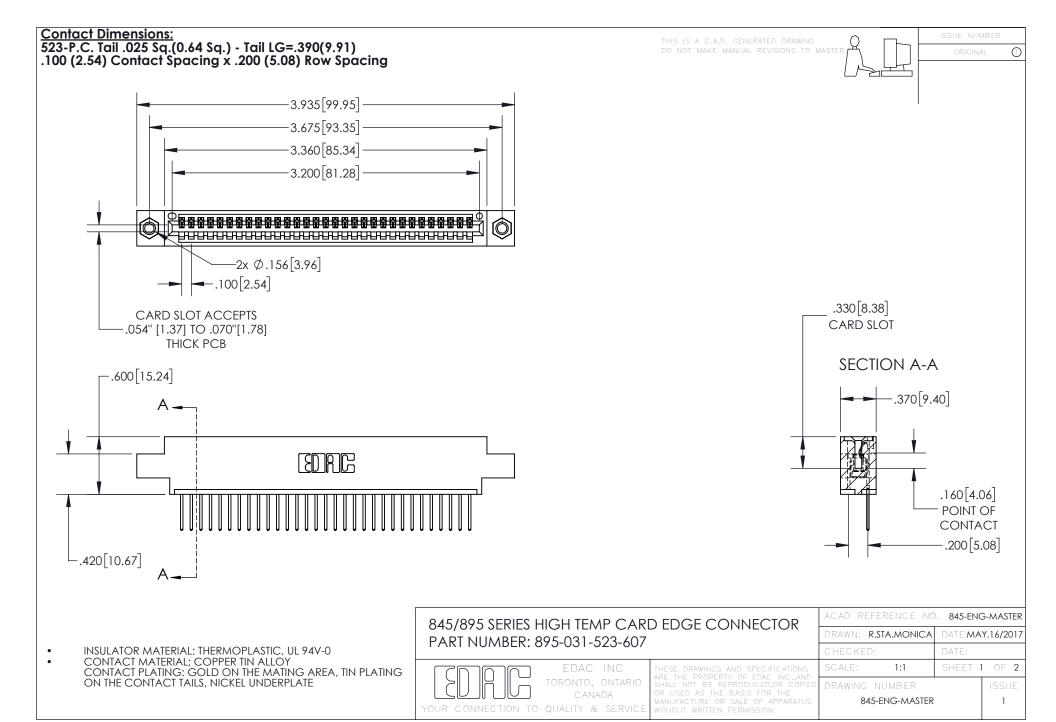

INSULATOR MATERIAL: THERMOPLASTIC POLYESTER, UL 94V-0 DAP MATERIAL AVAILABLE UPON REQUEST

**Contact Code 558** 

CONTACT MATERIAL; COPPER ALLOY CONTACT PLATING: GOLD ON THE MATING AREA, TIN PLATING ON THE CONTACT TAILS, NICKEL UNDERPLATE

## 845/895 SERIES HIGH TEMP CARD EDGE CONNECTOR CONTACT CODE 555,556,558,559,560 DIMENSIONS

YOUR CONNECTION TO QUALITY & SERVICE

Contact Code 559

|   | ACAD REFERENCE NO. 845-ENG-MASTER |                  |  |
|---|-----------------------------------|------------------|--|
|   | DRAWN: R.STA.MONICA               | DATE:MAY.16/2017 |  |
|   | CHECKED:                          | DATE:            |  |
|   | SCALE: 1:1                        | SHEET 2 OF 2     |  |
| D | DRAWING NUMBER                    | ISSUE            |  |

Contact Code 560