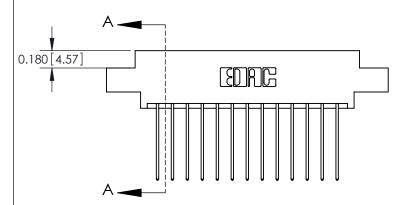

## **Contact Detail**

541-Wire Wrap .025 Sq.(0.64 Sq.) - Tail LG=.750(19.05) .156 [3.96] Contact Spacing x .200 [5.08] Row Spacing

THIS IS A C.A.D. GENERATED DRAWING DO NOT MAKE MANUAL REVISIONS TO MASTER.

.160 [4.06] Point of Contact

| ACAD REFERENCE NO. | 837 ENG MASTER   |  |  |
|--------------------|------------------|--|--|
| DRAWN: J.LEE       | DATE: OCT. 06/09 |  |  |
| CHECKED:           | DATE:            |  |  |
| SCALE: NTS         | SHEET 1 OF 2     |  |  |
| DRAWING NUMBER     | ISSUE            |  |  |
| 837 Assembly       | 1 1              |  |  |