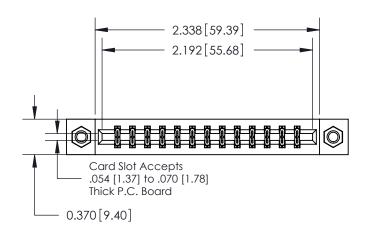

## **Contact Detail**

541-Wire Wrap .025 Sq.(0.64 Sq.) - Tail LG=.750(19.05) .156 [3.96] Contact Spacing x .200 [5.08] Row Spacing

THIS IS A C.A.D. GENERATED DRAWING DO NOT MAKE MANUAL REVISIONS TO MASTER.

.160 [4.06] Point of Contact

| ACAD REFERENCE NO. | 837 ENG MASTER   |  |  |
|--------------------|------------------|--|--|
| DRAWN: J.LEE       | DATE: OCT. 06/09 |  |  |
| CHECKED:           | DATE:            |  |  |
| SCALE: NTS         | SHEET 1 OF 2     |  |  |
| DRAWING NUMBER     | ISSUE            |  |  |
| 837 Assembly       | 1 1              |  |  |

**SECTION A-A** 

0.330[8.38] Card Slot

**See Accompanying Pages for:** 

**Contact Bend Details** 

ISSUE NUMBER

ORIGINAL

1

|                     | 837/887 Series High Temp Card Edge Connector |                                                                                           | ACAD REFERENCE | NO. 837 EN       | 837 ENG MASTER |  |
|---------------------|----------------------------------------------|-------------------------------------------------------------------------------------------|----------------|------------------|----------------|--|
| Contact Bend Detail |                                              | DRAWN: J.LEE                                                                              | DATE: OC       | DATE: OCT. 06/09 |                |  |
|                     | Confider Bend Defall                         |                                                                                           | CHECKED:       | DATE:            |                |  |
|                     | EDAC INC                                     | THESE DRAWINGS AND SPECIFICATIONS                                                         | SCALE: NTS     | SHEET            | 2 <b>OF</b> 2  |  |
|                     | TORONTO, ONTARIO                             | ARE THE PROPERTY OF EDAC INC.,AND SHALL NOT BE REPRODUCED,OR COPIED                       | DRAWING NUMBER |                  | ISSUE          |  |
|                     | YOUR CONNECTION TO QUALITY & SERVICE         | OR USED AS THE BASIS FOR THE MANUFACTURE OR SALE OF APPARATUS WITHOUT WRITTEN PERMISSION. | 837 Assembly   |                  | 1              |  |