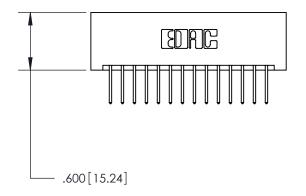

THIS IS A C.A.D. GENERATED DRAWING DO NOT MAKE MANUAL REVISIONS TO MASTER.

ISSUE NUMBER

ORIGINAL

1

.060 [1.52] .200 [5.08] .210[5.33] -.660 [16.76]

.060 [1.52] .150 [3.81] .260[6.6] -**Outside Tails** .660[16.76]