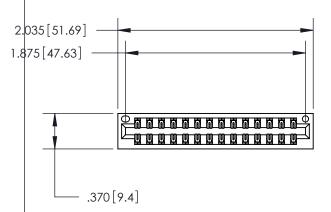

Contact Dimensions: 526-P.C. Tail .018 Sq. (0.46 Sq.) - Tail LG. =.350 (8.89) .125 (3.18) Contact Spacing x .250 (6.35) Row Spacing

- INSULATOR MATERIAL: THERMOPLASTIC POLYESTER, UL 94V-0 CONTACT MATERIAL; COPPER, NICKEL, TIN ALLOY CA-725
- CONTACT PLATING: GOLD ON THE MATING AREA, TIN-LEAD ON THE CONTACT TAILS, NICKEL UNDERPLATE