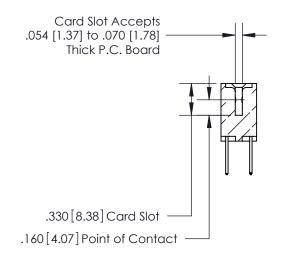

.165[4.19] .375 [9.54] .125(3.18) to .210(5.33) .125(3.18) to .210(5.33)

**Contact Code 558** 

**Contact Code 559** 

**Contact Code 560** 

INSULATOR MATERIAL: THERMOPLASTIC POLYESTER, UL 94V-0 CONTACT MATERIAL; COPPER, NICKEL, TIN ALLOY CA-725 CONTACT PLATING: GOLD ON THE MATING AREA, TIN-LEAD ON THE CONTACT TAILS, NICKEL UNDERPLATE