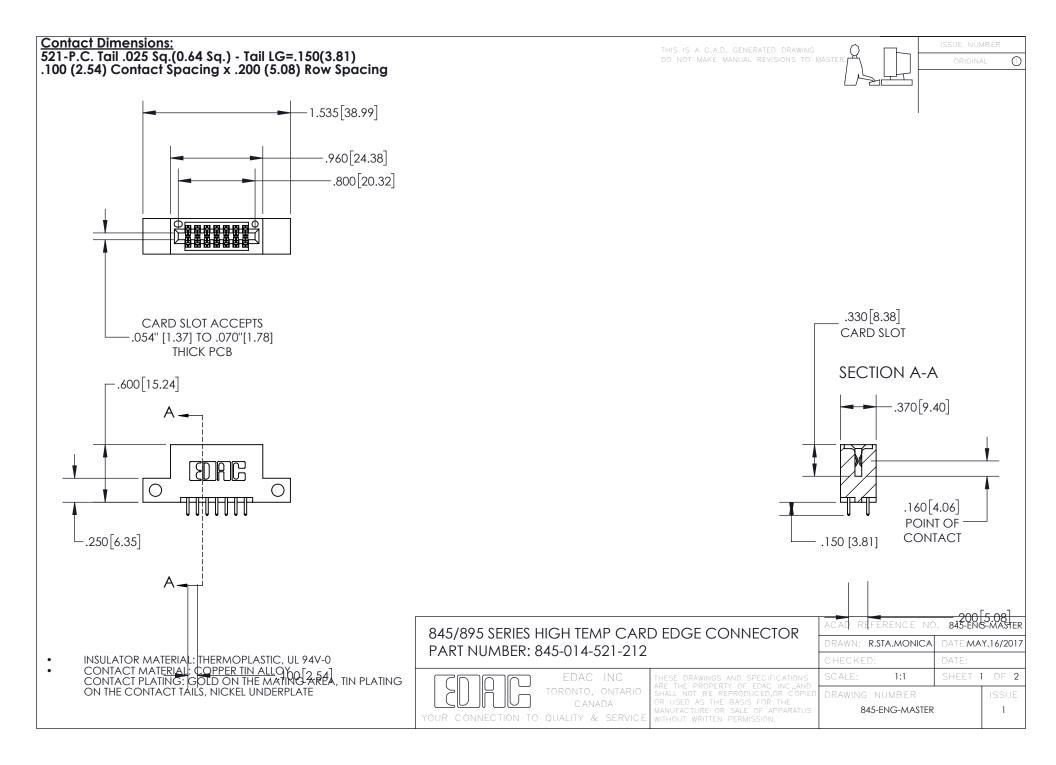

- INSULATOR MATERIAL: THERMOPLASTIC POLYESTER, UL 94V-0 DAP MATERIAL AVAILABLE UPON REQUEST
- CONTACT MATERIAL; COPPER ALLOY

CONTACT PLATING: GOLD ON THE MATING AREA, TIN PLATING ON THE CONTACT TAILS, NICKEL UNDERPLATE