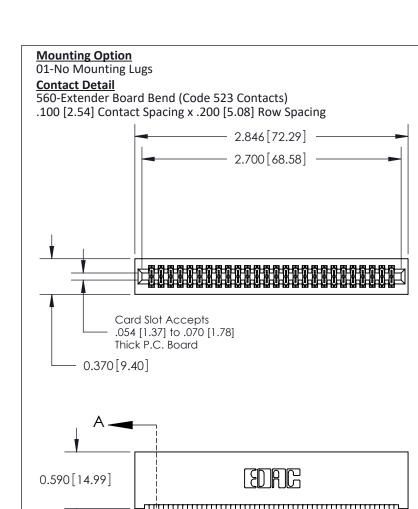

.240 [6.10] Point of Contact-

## SECTION A-A

## **See Accompanying Pages for:**

- **Contact Bend Details**
- **Mounting Options**

842/892 Series High Temp Card Edge Connector Part Number: 842-052-560-201

| ACAD REFERENCE NO. <b>842 ENG MASTEF</b> |                  |
|------------------------------------------|------------------|
| DRAWN: J.LEE                             | DATE: OCT. 06/09 |
| CHECKED:                                 | DATE:            |
| SCALE: NTS                               | SHEET 1 OF 3     |
| DRAWING NUMBER                           | ISSUE            |