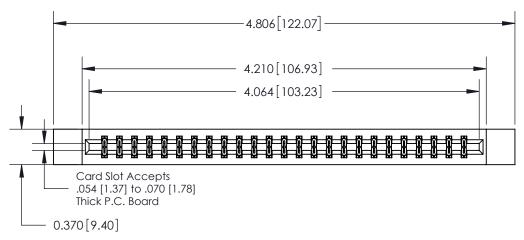

**Mounting Option** 12-.128 (3.25) Dia. Side Mounting Holes **Contact Detail** 524-P.C. Tail .018 Sq.(0.46 Sq.) - Tail LG=.175(4.45) .156 [3.96] Contact Spacing x .200 [5.08] Row Spacing

THIS IS A C.A.D. GENERATED DRAWING DO NOT MAKE MANUAL REVISIONS TO MASTER.

ISSUE NUMBER

ORIGINAL

**See Accompanying Page for:** 

**Contact Bend Details** 

837/887 Series High Temp Card Edge Connector Part Number: 837-050-524-812

**EDAC INC** TORONTO, ONTARIO CANADA

THESE DRAWINGS AND SPECIFICATIONS ARE THE PROPERTY OF EDAC INC.,AND SHALL NOT BE REPRODUCED, OR COPIED OR USED AS THE BASIS FOR THE MANUFACTURE OR SALE OF APPARATUS WITHOUT WRITTEN PERMISSION.

| ACAD REFERENCE NO. 837 ENG MASTE |                  |  |  |
|----------------------------------|------------------|--|--|
| DRAWN: J.LEE                     | DATE: OCT. 06/09 |  |  |
| CHECKED:                         | DATE:            |  |  |
| SCALE: NTS                       | SHEET 1 OF 2     |  |  |
| DRAWING NUMBER                   | ISSUE            |  |  |
| 837 Assembly                     | 1                |  |  |