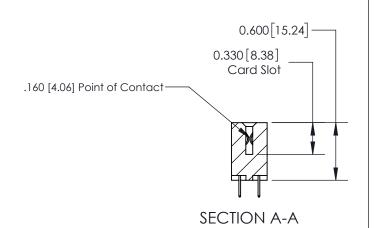

ISSUE NUMBER

ORIGINAL

1

| 837/887 Series High Temp Card Edge Connector<br>Contact Bend Detail |                                                                                                                                                                                                 | ACAD REFERENCE NO. | 837 ENG MASTER   |               |
|---------------------------------------------------------------------|-------------------------------------------------------------------------------------------------------------------------------------------------------------------------------------------------|--------------------|------------------|---------------|
|                                                                     |                                                                                                                                                                                                 | DRAWN: J.LEE       | DATE: OCT. 06/09 |               |
|                                                                     |                                                                                                                                                                                                 | CHECKED:           | DATE:            |               |
| EDAC INC                                                            | THESE DRAWINGS AND SPECIFICATIONS ARE THE PROPERTY OF EDAC INC.,AND SHALL NOT BE REPRODUCED,OR COPIED OR USED AS THE BASIS FOR THE MANUFACTURE OR SALE OF APPARATUS WITHOUT WRITTEN PERMISSION. | SCALE: NTS         | SHEET            | 2 <b>OF</b> 2 |
| TORONTO, ONTARIO CANADA                                             |                                                                                                                                                                                                 | DRAWING NUMBER     | •                | ISSUE         |
| CANADA                                                              |                                                                                                                                                                                                 | 837 Assembly       |                  | 1             |