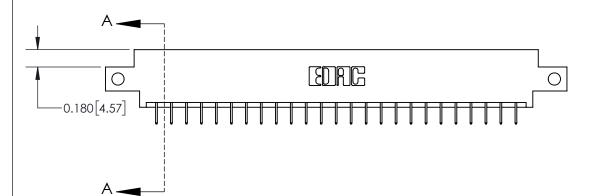

**Mounting Option** 12-.128 (3.25) Dia. Side Mounting Holes **Contact Detail** 524-P.C. Tail .018 Sq.(0.46 Sq.) - Tail LG=.175(4.45) .156 [3.96] Contact Spacing x .200 [5.08] Row Spacing

THIS IS A C.A.D. GENERATED DRAWING DO NOT MAKE MANUAL REVISIONS TO MASTER.

ISSUE NUMBER

ORIGINAL

**See Accompanying Page for:** 

**Contact Bend Details** 

837/887 Series High Temp Card Edge Connector Part Number: 837-050-524-812

**EDAC INC** TORONTO, ONTARIO CANADA

THESE DRAWINGS AND SPECIFICATIONS ARE THE PROPERTY OF EDAC INC.,AND SHALL NOT BE REPRODUCED, OR COPIED OR USED AS THE BASIS FOR THE MANUFACTURE OR SALE OF APPARATUS WITHOUT WRITTEN PERMISSION.

| ACAD REFERENCE NO. 837 ENG MASTE |                  |  |  |
|----------------------------------|------------------|--|--|
| DRAWN: J.LEE                     | DATE: OCT. 06/09 |  |  |
| CHECKED:                         | DATE:            |  |  |
| SCALE: NTS                       | SHEET 1 OF 2     |  |  |
| DRAWING NUMBER                   | ISSUE            |  |  |
| 837 Assembly                     | 1                |  |  |