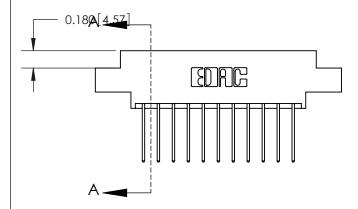

ORIGINAL (1)

ORIGINAL

| 833 Series High Temp Card Edge Connector<br>Contact Bend Detail                                          |                                                                                                  | ACAD REFERENCE NO. | 833 ENG MASTER   |               |
|----------------------------------------------------------------------------------------------------------|--------------------------------------------------------------------------------------------------|--------------------|------------------|---------------|
|                                                                                                          |                                                                                                  | DRAWN: J.LEE       | DATE: OCT. 14/09 |               |
|                                                                                                          |                                                                                                  | CHECKED: DATE:     |                  |               |
| TORONTO, ONTARIO  TORONTO, ONTARIO  SHALL NOT BE REPRODUCED, OR CO  CANADA  OR USED AS THE BASIS FOR THE | THESE DRAWINGS AND SPECIFICATIONS                                                                | SCALE: NTS         | SHEET 2          | 2 <b>OF</b> 3 |
|                                                                                                          | SHALL NOT BE REPRODUCED, OR COPIED OR USED AS THE BASIS FOR THE MANUFACTURE OR SALE OF APPARATUS | DRAWING NUMBER     |                  | ISSUE         |
|                                                                                                          |                                                                                                  | 833 Assembly       |                  | 1             |