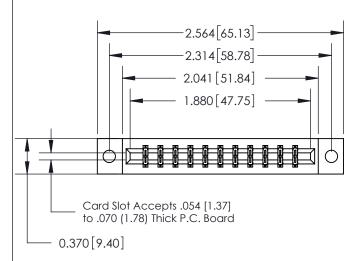

## **See Accompanying Page for:**

- **Bend Detail**
- **Mounting Options**

THIS IS A C.A.D. GENERATED DRAWING DO NOT MAKE MANUAL REVISIONS TO MASTER.

ISSUE NUMBER ORIGINAL

|                               | SECTION A-A     |
|-------------------------------|-----------------|
|                               | 0.388 [9.86]    |
| 1,01,01,01,01,1               | Card Slot       |
| .160 [4.06] Point of Contact— |                 |
|                               |                 |
|                               |                 |
|                               |                 |
|                               |                 |
|                               | $\angle \Delta$ |
|                               |                 |
|                               |                 |
|                               |                 |
|                               | U U             |

833 Series High Temp Card Edge Connector Part Number: 833-022-540-802

**EDAC INC** TORONTO, ONTARIO CANADA

THESE DRAWINGS AND SPECIFICATIONS ARE THE PROPERTY OF EDAC INC.,AND SHALL NOT BE REPRODUCED, OR COPIED OR USED AS THE BASIS FOR THE MANUFACTURE OR SALE OF APPARATUS WITHOUT WRITTEN PERMISSION.