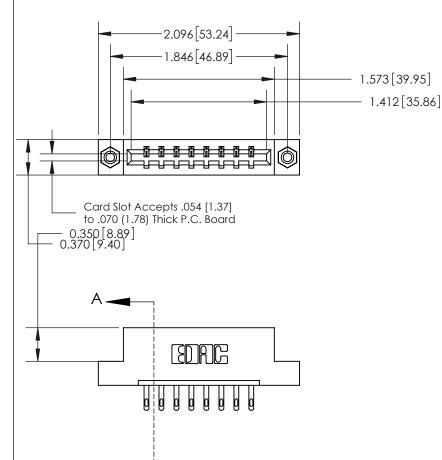

ISSUE NUMBER ORIGINAL

833 Series High Temp Card Edge Connector Part Number: 833-008-500-108

YOUR CONNECTION TO QUALITY & SERVICE

**EDAC INC** TORONTO, ONTARIO CANADA

THESE DRAWINGS AND SPECIFICATIONS ARE THE PROPERTY OF EDAC INC., AND SHALL NOT BE REPRODUCED,OR COPIED OR USED AS THE BASIS FOR THE MANUFACTURE OR SALE OF APPARATUS WITHOUT WRITTEN PERMISSION.

| ACAD REFERENCE NO. | 833 ENG MASTER   |  |  |
|--------------------|------------------|--|--|
| DRAWN: J.LEE       | DATE: OCT. 14/09 |  |  |
| CHECKED:           | DATE:            |  |  |
| SCALE: NTS         | SHEET 1 OF 3     |  |  |
| DRAWING NUMBER     | ISSUE            |  |  |
| 833 Assembly       | 1                |  |  |