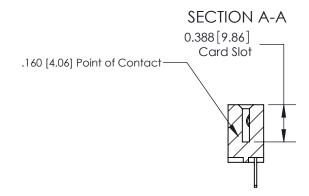

ISSUE NUMBER ORIGINAL

833 Series High Temp Card Edge Connector Part Number: 833-008-500-108

YOUR CONNECTION TO QUALITY & SERVICE

**EDAC INC** TORONTO, ONTARIO CANADA

THESE DRAWINGS AND SPECIFICATIONS ARE THE PROPERTY OF EDAC INC., AND SHALL NOT BE REPRODUCED,OR COPIED OR USED AS THE BASIS FOR THE MANUFACTURE OR SALE OF APPARATUS WITHOUT WRITTEN PERMISSION.

| ACAD REFERENCE NO. | 833 ENG MASTER   |  |  |
|--------------------|------------------|--|--|
| DRAWN: J.LEE       | DATE: OCT. 14/09 |  |  |
| CHECKED:           | DATE:            |  |  |
| SCALE: NTS         | SHEET 1 OF 3     |  |  |
| DRAWING NUMBER     | ISSUE            |  |  |
| 833 Assembly       | 1                |  |  |