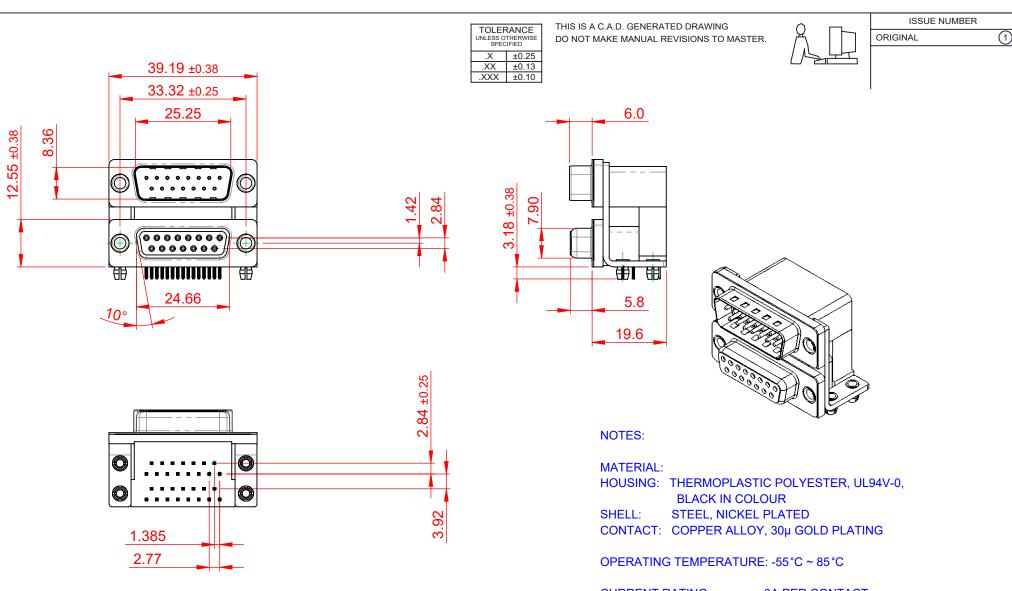

**CURRENT RATING: 3A PER CONTACT** CONTACT RESISTANCE:  $25m\Omega$  MAX. INSULATOR RESISTANCE: 5000MΩ min. DIELECTRIC WITHSTANDING VOLTAGE: 1000V AC rms

| D-SUB CONNECTOR                           |                                                                                                                                                                                                                | SW REFERENCE NO.: 663 ASSEMBLY        |                    |       |
|-------------------------------------------|----------------------------------------------------------------------------------------------------------------------------------------------------------------------------------------------------------------|---------------------------------------|--------------------|-------|
|                                           |                                                                                                                                                                                                                | DRAWN: C.B                            | DATE: AUG. 01/2018 |       |
|                                           |                                                                                                                                                                                                                | CHECKED:                              | DATE:              |       |
| AC INC<br>O, ONTARIO<br>NADA<br>& SERVICE | THESE DRAWINGS AND SPECIFICATIONS<br>ARE THE PROPERTY OF EDAC INC.,AND<br>SHALL NOT BE REPRODUCED,OR COPIED<br>OR USED AS THE BASIS FOR THE<br>MANUFACTURE OR SALE OF APPARATUS<br>WITHOUT WRITTEN PERMISSION. | SCALE: (IN C.A.D. 1:1)                | SHEET 1 OF         | 1     |
|                                           |                                                                                                                                                                                                                | DRAWING NUMBER: 663-015-664-044 ISSUE |                    | ISSUE |
|                                           |                                                                                                                                                                                                                | PART NUMBER: 663-015-6                | 664-044            | 1     |

THIS SERIES FULLY CONFORMS TO THE EUROPEAN UNION DIRECTIVES 2011/65/EU FOR RoHS COMPLIANCY.

|                                      |                            |                                                                        | Brown.   |
|--------------------------------------|----------------------------|------------------------------------------------------------------------|----------|
|                                      |                            |                                                                        | CHECKED: |
|                                      | EDAC INC                   | THESE DRAWINGS AND SPECIFICATIONS<br>ARE THE PROPERTY OF EDAC INC.,AND | SCALE:   |
|                                      | TORONTO, ONTARIO<br>CANADA | SHALL NOT BE REPRODUCED, OR COPIED OR USED AS THE BASIS FOR THE        | DRAWING  |
| YOUR CONNECTION TO QUALITY & SERVICE |                            | MANUFACTURE OR SALE OF APPARATUS<br>WITHOUT WRITTEN PERMISSION.        | PART NUM |

663 SERIES