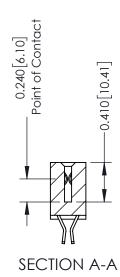

342 Assembly

THIS IS A C.A.D. GENERATED DRAWING DO NOT MAKE MANUAL REVISIONS TO MASTER. ISSUE NUMBER

ORIGINAL

1

| 342 / 392 Series Card Edge Connector<br>Contact Bend Detail |                                                                                                                                   | ACAD REFERENCE NO. 342 ENG MASTER |             |          |          |
|-------------------------------------------------------------|-----------------------------------------------------------------------------------------------------------------------------------|-----------------------------------|-------------|----------|----------|
|                                                             |                                                                                                                                   | DRAWN:                            | J.LEE       | DATE: OC | T. 06/09 |
|                                                             |                                                                                                                                   | CHECKED                           | ):          | DATE:    |          |
| EDAC INC                                                    | ARE THE PROPERTY OF EDAC INC.,AND SHALL NOT BE REPRODUCED,OR COPIED OR USED AS THE BASIS FOR THE MANUFACTURE OR SALE OF APPARATUS | SCALE:                            | NTS         | SHEET :  | 2 OF 3   |
| TORONTO, ONTARIO                                            |                                                                                                                                   | DRAWING                           | NUMBER      |          | ISSUE    |
| YOUR CONNECTION TO QUALITY & SERVICE                        |                                                                                                                                   | 3                                 | 42 Assembly |          | 1        |