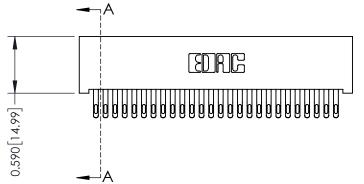

342 Assembly

THIS IS A C.A.D. GENERATED DRAWING DO NOT MAKE MANUAL REVISIONS TO MASTER. ISSUE NUMBER

ORIGINAL

1

| 342 / 392 Series Card Edge Connector<br>Contact Bend Detail |                                                                                                                                   | ACAD REFERENCE NO. 342 ENG MASTER |             |          |          |
|-------------------------------------------------------------|-----------------------------------------------------------------------------------------------------------------------------------|-----------------------------------|-------------|----------|----------|
|                                                             |                                                                                                                                   | DRAWN:                            | J.LEE       | DATE: OC | T. 06/09 |
|                                                             |                                                                                                                                   | CHECKED                           | ):          | DATE:    |          |
| EDAC INC                                                    | ARE THE PROPERTY OF EDAC INC.,AND SHALL NOT BE REPRODUCED,OR COPIED OR USED AS THE BASIS FOR THE MANUFACTURE OR SALE OF APPARATUS | SCALE:                            | NTS         | SHEET :  | 2 OF 3   |
| TORONTO, ONTARIO                                            |                                                                                                                                   | DRAWING                           | NUMBER      |          | ISSUE    |
| YOUR CONNECTION TO QUALITY & SERVICE                        |                                                                                                                                   | 3                                 | 42 Assembly |          | 1        |