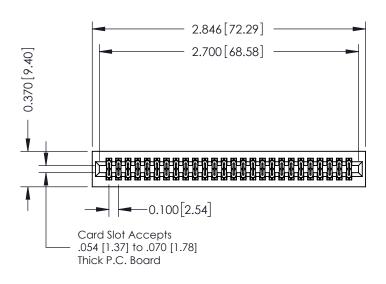

## **See Accompanying Pages for:**

- **Contact Bend Details**
- **Mounting Options**

| 342 / 392 Card Edge Connector |
|-------------------------------|
| Part Number: 392-052-555-201  |

| ACAD REFERENCE NO. 342 ENG MASTER |                  |  |  |  |
|-----------------------------------|------------------|--|--|--|
| DRAWN: J.LEE                      | DATE: OCT. 06/09 |  |  |  |
| CHECKED:                          | DATE:            |  |  |  |
| SCALE: NTS                        | SHEET 1 OF 3     |  |  |  |
| DRAWING NUMBER                    | ISSUE            |  |  |  |

342 Assembly

THIS IS A C.A.D. GENERATED DRAWING DO NOT MAKE MANUAL REVISIONS TO MASTER. ISSUE NUMBER

ORIGINAL

1

| 342 / 392 Series Card Edge Connector<br>Contact Bend Detail |                                                                                                                                   | ACAD REFERENCE NO. 342 ENG MASTER |             |          |          |
|-------------------------------------------------------------|-----------------------------------------------------------------------------------------------------------------------------------|-----------------------------------|-------------|----------|----------|
|                                                             |                                                                                                                                   | DRAWN:                            | J.LEE       | DATE: OC | T. 06/09 |
|                                                             |                                                                                                                                   | CHECKED                           | ):          | DATE:    |          |
| EDAC INC                                                    | ARE THE PROPERTY OF EDAC INC.,AND SHALL NOT BE REPRODUCED,OR COPIED OR USED AS THE BASIS FOR THE MANUFACTURE OR SALE OF APPARATUS | SCALE:                            | NTS         | SHEET :  | 2 OF 3   |
| TORONTO, ONTARIO                                            |                                                                                                                                   | DRAWING                           | NUMBER      |          | ISSUE    |
| YOUR CONNECTION TO QUALITY & SERVICE                        |                                                                                                                                   | 3                                 | 42 Assembly |          | 1        |