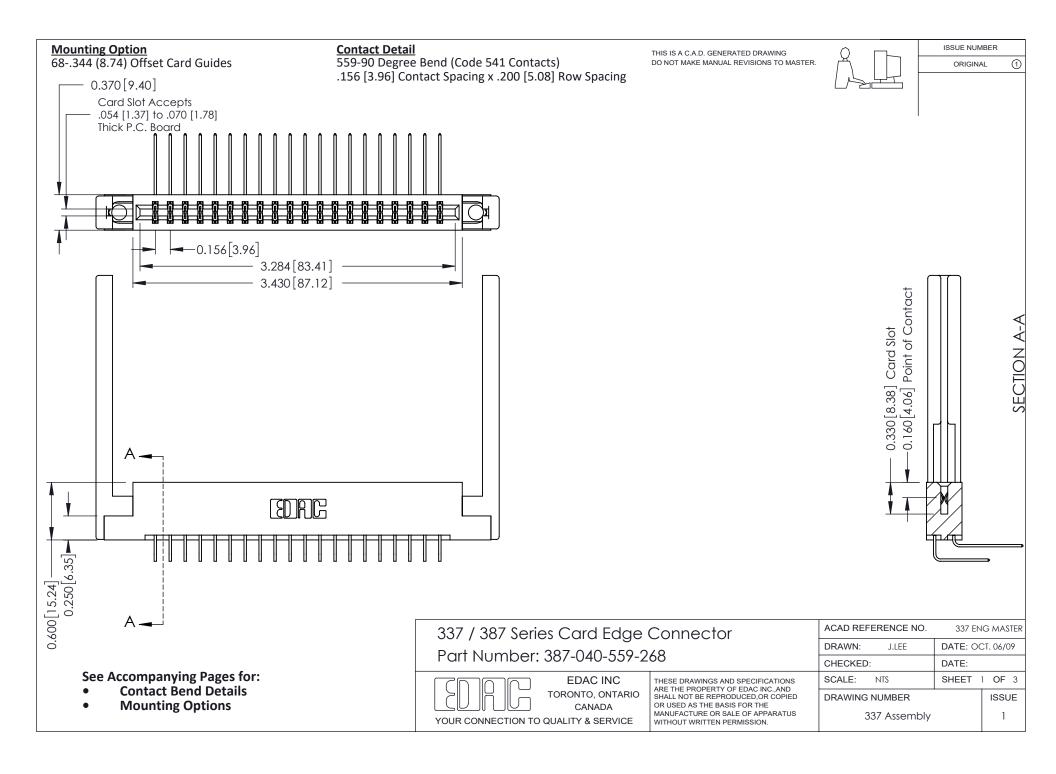

ISSUE NUMBER

ORIGINAL

1

| 337 / 387 Series Card Edge Connector<br>Contact Bend Detail           |                                                                                                                                                                                                  | ACAD REFERENCE NO. 337 E |                  | G MASTER      |
|-----------------------------------------------------------------------|--------------------------------------------------------------------------------------------------------------------------------------------------------------------------------------------------|--------------------------|------------------|---------------|
|                                                                       |                                                                                                                                                                                                  | DRAWN: J.LEE             | DATE: OCT. 06/09 |               |
|                                                                       |                                                                                                                                                                                                  | CHECKED: DATE:           |                  |               |
| EDAC INC TORONTO, ONTARIO CANADA YOUR CONNECTION TO QUALITY & SERVICE | THESE DRAWINGS AND SPECIFICATIONS ARE THE PROPERTY OF EDAC INC.,AND SHALL NOT BE REPRODUCED, OR COPIED OR USED AS THE BASIS FOR THE MANUFACTURE OR SALE OF APPARATUS WITHOUT WRITTEN PERMISSION. | SCALE: NTS               | SHEET            | 2 <b>OF</b> 3 |
|                                                                       |                                                                                                                                                                                                  | DRAWING NUMBER           |                  | ISSUE         |
|                                                                       |                                                                                                                                                                                                  | 337 Assembly             |                  | 1             |