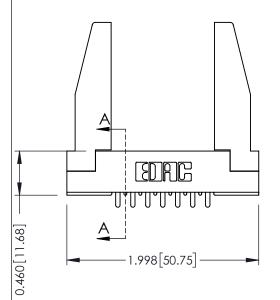

1220F NOWBER

0.295[7.49] Card Slot ORIGINAL

See Accompanying Page for:
• Mounting Options

| SECTION                       |
|-------------------------------|
| 0.090 [2.29] Point of Contact |

| 305 / 315 / 355 Card Edge Connector<br>Part Number: 355-014-521-278 |                                                                                                        | ACAD REFERENCE NO. 305 ENG MASTER |            |          |           |
|---------------------------------------------------------------------|--------------------------------------------------------------------------------------------------------|-----------------------------------|------------|----------|-----------|
|                                                                     |                                                                                                        | DRAWN:                            | J.LEE      | DATE: SE | PT. 21/09 |
|                                                                     |                                                                                                        | CHECKED:                          |            | DATE:    |           |
| EDAC INC                                                            | THESE DRAWINGS AND SPECIFICATIONS                                                                      | SCALE:                            | NTS        | SHEET    | 1 OF 2    |
| TORONTO, ONTARIO                                                    | ARE THE PROPERTY OF EDAC INC.,AND<br>SHALL NOT BE REPRODUCED,OR COPIED<br>OR USED AS THE BASIS FOR THE | DRAWING I                         | NUMBER     |          | ISSUE     |
|                                                                     | MANUFACTURE OR SALE OF APPARATUS                                                                       | 30                                | 5 Assembly |          | 1         |