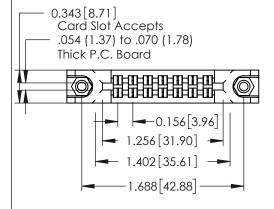

## **Mounting Option**

78-In-Line Card Guides

**Contact Detail** 

521-P.C. Tail .037x.013(0.94x0.33) - Tail LG.=.125(3.18) .156 [3.96] Contact Spacing x .140 [3.56] Row Spacing

THIS IS A C.A.D. GENERATED DRAWING

1220F NOWBER

0.295[7.49] Card Slot ORIGINAL

See Accompanying Page for:
• Mounting Options

| SECTION                       |
|-------------------------------|
| 0.090 [2.29] Point of Contact |

| 305 / 315 / 355 Card Edge Connector<br>Part Number: 355-014-521-278 |                                                                                                        | ACAD REFERENCE NO. 305 ENG MASTER |            |          |           |
|---------------------------------------------------------------------|--------------------------------------------------------------------------------------------------------|-----------------------------------|------------|----------|-----------|
|                                                                     |                                                                                                        | DRAWN:                            | J.LEE      | DATE: SE | PT. 21/09 |
|                                                                     |                                                                                                        | CHECKED:                          |            | DATE:    |           |
| EDAC INC                                                            | THESE DRAWINGS AND SPECIFICATIONS                                                                      | SCALE:                            | NTS        | SHEET    | 1 OF 2    |
| TORONTO, ONTARIO                                                    | ARE THE PROPERTY OF EDAC INC.,AND<br>SHALL NOT BE REPRODUCED,OR COPIED<br>OR USED AS THE BASIS FOR THE | DRAWING I                         | NUMBER     |          | ISSUE     |
|                                                                     | MANUFACTURE OR SALE OF APPARATUS                                                                       | 30                                | 5 Assembly |          | 1         |