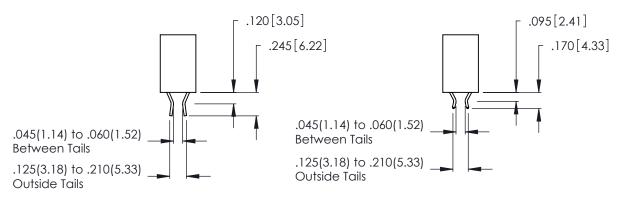

Contact Dimensions:
556-Extender Board Bend (Code 520 Contacts)
See Sheet 2 for Contact Code 555, 556, 558, 559, 560 Dimensions

.370 [9.4]

.600 [15.24] 

THIS IS A C.A.D. GENERATED DRAWING DO NOT MAKE MANUAL REVISIONS TO MASTER.

ISSUE NUMBER ORIGINAL 1

.054 [1.37] to .070 [1.78] Thick P.C. Board .330 [8.38] Card Slot .160 [4.07] Point of Contact

Card Slot Accepts

PART NUMBER: 346-054-556-204

**EDAC INC** 

346/396 SERIES CARD EDGE CONNECTOR