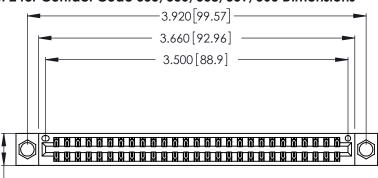

INSULATOR MATERIAL: THERMOPLASTIC POLYESTER, UL 94V-0 CONTACT MATERIAL; COPPER, NICKEL, TIN ALLOY CA-725 CONTACT PLATING: GOLD ON THE MATING AREA, TIN-LEAD

ON THE CONTACT TAILS, NICKEL UNDERPLATE

346/396 SERIES CARD EDGE CONNECTOR CONTACT CODE 555,556,558,559,560 DIMENSIONS

ISSUE NUMBER

ORIGINAL

1

**Contact Code 555** 

Contact Code 556

**Contact Code 558** 

**Contact Code 559** 

**Contact Code 560** 