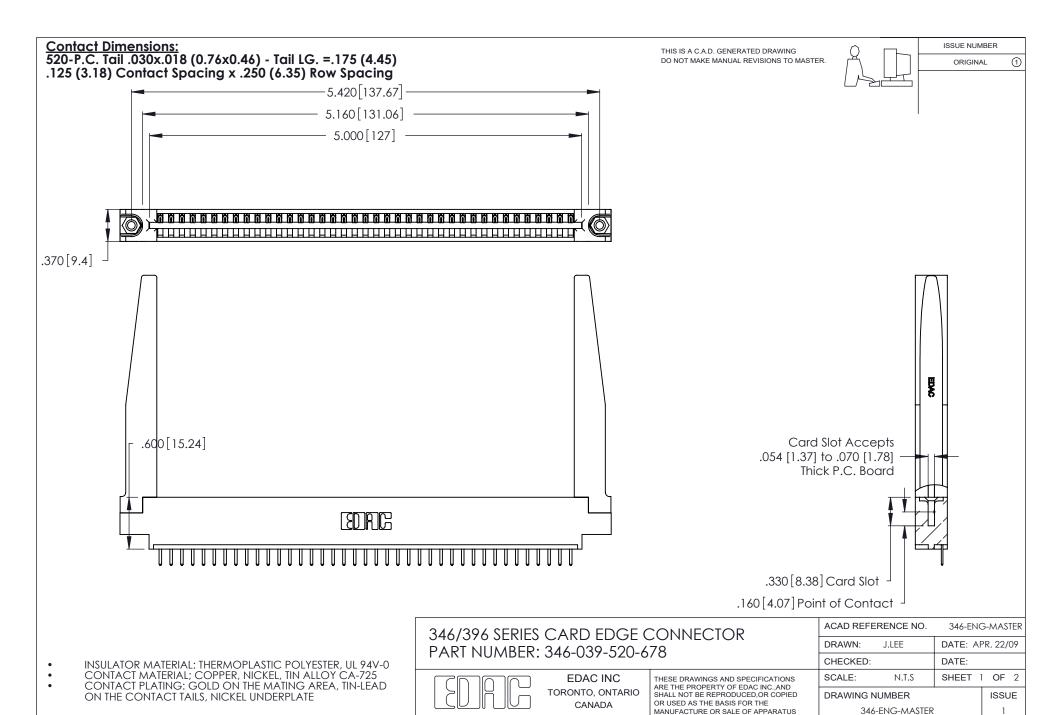

YOUR CONNECTION TO QUALITY & SERVICE

WITHOUT WRITTEN PERMISSION.

THIS IS A C.A.D. GENERATED DRAWING DO NOT MAKE MANUAL REVISIONS TO MASTER.

ISSUE NUMBER

ORIGINAL

1

**Contact Code 555** 

Contact Code 556

**Contact Code 558** 

**Contact Code 559** 

Contact Code 560

INSULATOR MATERIAL: THERMOPLASTIC POLYESTER, UL 94V-0 CONTACT MATERIAL; COPPER, NICKEL, TIN ALLOY CA-725 CONTACT PLATING: GOLD ON THE MATING AREA, TIN-LEAD

ON THE CONTACT TAILS, NICKEL UNDERPLATE

346/396 SERIES CARD EDGE CONNECTOR CONTACT CODE 555,556,558,559,560 DIMENSIONS

YOUR CONNECTION TO QUALITY & SERVICE

**EDAC INC** TORONTO, ONTARIO CANADA

THESE DRAWINGS AND SPECIFICATIONS ARE THE PROPERTY OF EDAC INC.,AND SHALL NOT BE REPRODUCED, OR COPIED OR USED AS THE BASIS FOR THE MANUFACTURE OR SALE OF APPARATUS WITHOUT WRITTEN PERMISSION.

|  | ACAD REFERENCE NO. | 346-ENG-MASTER   |
|--|--------------------|------------------|
|  | DRAWN: J.LEE       | DATE: APR. 22/09 |
|  | CHECKED:           | DATE:            |
|  | SCALE: 1:1         | SHEET 2 OF 2     |
|  | DRAWING NUMBER     | ISSUE            |
|  | 346-ENG-MASTER     | 1                |