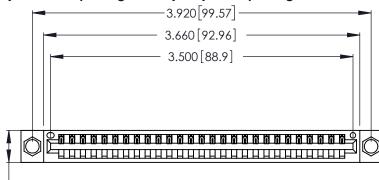

<u>Contact Dimensions:</u>
540-Wire Wrap .025 Sq. (0.64 Sq.) - Tail LG. =.560 (14.22) .125 (3.18) Contact Spacing x .250 (6.35) Row Spacing

.370 [9.4]

.600 [15.24]  THIS IS A C.A.D. GENERATED DRAWING DO NOT MAKE MANUAL REVISIONS TO MASTER.

1

Card Slot Accepts .054 [1.37] to .070 [1.78] Thick P.C. Board .330 [8.38] Card Slot .160 [4.07] Point of Contact

INSULATOR MATERIAL: THERMOPLASTIC POLYESTER, UL 94V-0 CONTACT MATERIAL; COPPER, NICKEL, TIN ALLOY CA-725 CONTACT PLATING: GOLD ON THE MATING AREA, TIN-LEAD

ON THE CONTACT TAILS, NICKEL UNDERPLATE

| 346/396 SERIES ( | CARD EDGE    | CONNECTOR |
|------------------|--------------|-----------|
| PART NUMBER:     | 346-027-540- | 104       |

YOUR CONNECTION TO QUALITY & SERVICE