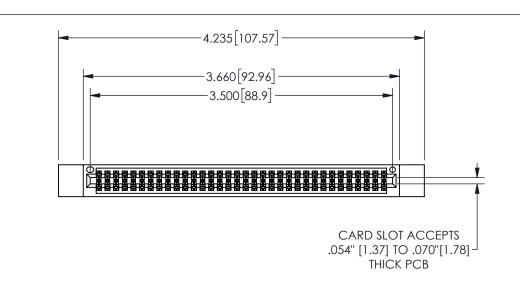

345/395 SERIES CARD EDGE CONNECTOR PART NUMBER: 345-068-542-512

YOUR CONNECTION TO QUALITY & SERVICE

**EDAC INC** TORONTO, ONTARIO CANADA

THESE DRAWINGS AND SPECIFICATIONS ARE THE PROPERTY OF EDAC INC.,AND SHALL NOT BE REPRODUCED,OR COPIED OR USED AS THE BASIS FOR THE MANUFACTURE OR SALE OF APPARATUS WITHOUT WRITTEN PERMISSION.