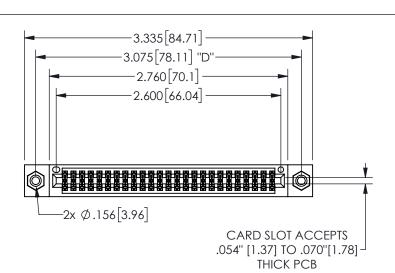

THIS IS A C.A.D. GENERATED DRAWING DO NOT MAKE MANUAL REVISIONS TO MASTER.

ISSUE NUMBER

ORIGINAL

1

.160 4.06 .330[8.38] POINT OF CARD SLOT CONTACT .370 9.4

## -.180[4.57] 600 15.24 .250[6.35] .100[2.54]

<u>Contact Dimensions:</u>
520-P.C. Tail .030x.018(0.76x0.46) - Tail LG=.175(4.45)
.100 (2.54) Contact Spacing x .200 (5.08) Row Spacing

345/395 SERIES CARD EDGE CONNECTOR PART NUMBER: 345-050-520-808