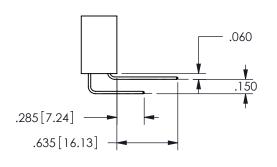

SECTION A-A

345-ENG-MASTER

ISSUE NUMBER ORIGINAL

1

**Contact Code 558** 

Contact Code 559

**Contact Code 560** 

INSULATOR MATERIAL: THERMOPLASTIC POLYESTER, UL 94V-0

DAP MATERIAL AVAILABLE UPON REQUEST

CONTACT MATERIAL; COPPER ALLOY

CONTACT PLATING: GOLD ON THE MATING AREA, TIN PLATING ON THE CONTACT TAILS, NICKEL UNDERPLATE

345/395 SERIES CARD EDGE CONNECTOR CONTACT CODE 555,556,558,559,560 DIMENSIONS