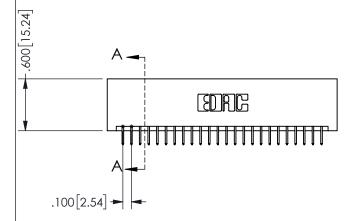

SECTION A-A

ISSUE NUMBER ORIGINAL

1

**Contact Code 558** 

Contact Code 559

**Contact Code 560** 

INSULATOR MATERIAL: THERMOPLASTIC POLYESTER, UL 94V-0

DAP MATERIAL AVAILABLE UPON REQUEST