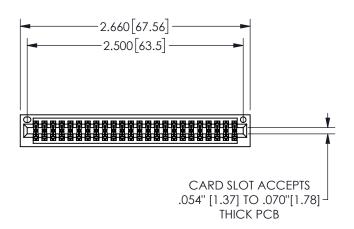

345/395 SERIES CARD EDGE CONNECTOR PART NUMBER: 345-048-524-201

YOUR CONNECTION TO QUALITY & SERVICE

**EDAC INC** TORONTO, ONTARIO CANADA

THESE DRAWINGS AND SPECIFICATIONS ARE THE PROPERTY OF EDAC INC.,AND SHALL NOT BE REPRODUCED, OR COPIED OR USED AS THE BASIS FOR THE MANUFACTURE OR SALE OF APPARATUS WITHOUT WRITTEN PERMISSION.

THIS IS A C.A.D. GENERATED DRAWING DO NOT MAKE MANUAL REVISIONS TO MASTER.

ISSUE NUMBER

ORIGINAL

1

.160 4.06 .330[8.38] POINT OF CARD SLOT CONTACT

<u>Contact Dimensions:</u>
524-P.C. Tail .018 Sq.(0.46 Sq.) - Tail LG=.175(4.45)
.100 (2.54) Contact Spacing x .200 (5.08) Row Spacing