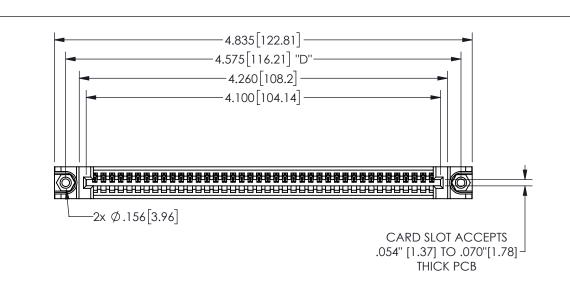

345/395 SERIES CARD EDGE CONNECTOR PART NUMBER: 345-040-542-188

YOUR CONNECTION TO QUALITY & SERVICE

**EDAC INC** TORONTO, ONTARIO CANADA

THESE DRAWINGS AND SPECIFICATIONS ARE THE PROPERTY OF EDAC INC.,AND SHALL NOT BE REPRODUCED, OR COPIED OR USED AS THE BASIS FOR THE MANUFACTURE OR SALE OF APPARATUS WITHOUT WRITTEN PERMISSION.

## 345/395 SERIES CARD EDGE CONNECTOR CONTACT CODE 555,556,558,559,560 DIMENSIONS

YOUR CONNECTION TO QUALITY & SERVICE

**EDAC INC** TORONTO, ONTARIO CANADA

THESE DRAWINGS AND SPECIFICATIONS ARE THE PROPERTY OF EDAC INC.,AND SHALL NOT BE REPRODUCED, OR COPIED OR USED AS THE BASIS FOR THE MANUFACTURE OR SALE OF APPARATUS WITHOUT WRITTEN PERMISSION.