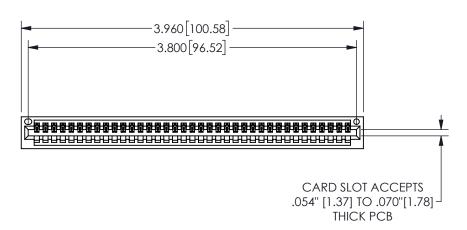

345/395 SERIES CARD EDGE CONNECTOR PART NUMBER: 345-037-540-101

YOUR CONNECTION TO QUALITY & SERVICE

**EDAC INC** TORONTO, ONTARIO CANADA

THESE DRAWINGS AND SPECIFICATIONS ARE THE PROPERTY OF EDAC INC.,AND SHALL NOT BE REPRODUCED, OR COPIED OR USED AS THE BASIS FOR THE MANUFACTURE OR SALE OF APPARATUS WITHOUT WRITTEN PERMISSION.

THIS IS A C.A.D. GENERATED DRAWING DO NOT MAKE MANUAL REVISIONS TO MASTER.

ISSUE NUMBER

ORIGINAL

1

<u>Contact Dimensions:</u>
540-Wire Wrap .025 Sq.(0.64 Sq.) - Tail LG=.560(14.22)
.100 (2.54) Contact Spacing x .200 (5.08) Row Spacing