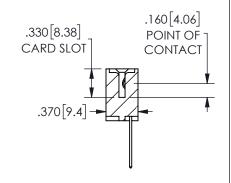

SECTION A-A

ISSUE NUMBER ORIGINAL

1

**Contact Code 558** 

Contact Code 559

Contact Code 560

INSULATOR MATERIAL: THERMOPLASTIC POLYESTER, UL 94V-0 DAP MATERIAL AVAILABLE UPON REQUEST

CONTACT MATERIAL; COPPER ALLOY

CONTACT PLATING: GOLD ON THE MATING AREA, TIN PLATING ON THE CONTACT TAILS, NICKEL UNDERPLATE

## 345/395 SERIES CARD EDGE CONNECTOR CONTACT CODE 555,556,558,559,560 DIMENSIONS

YOUR CONNECTION TO QUALITY & SERVICE

**EDAC INC** TORONTO, ONTARIO CANADA

THESE DRAWINGS AND SPECIFICATIONS ARE THE PROPERTY OF EDAC INC.,AND SHALL NOT BE REPRODUCED, OR COPIED OR USED AS THE BASIS FOR THE MANUFACTURE OR SALE OF APPARATUS WITHOUT WRITTEN PERMISSION.