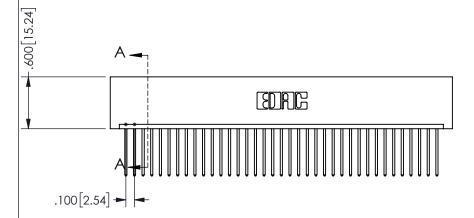

THIS IS A C.A.D. GENERATED DRAWING DO NOT MAKE MANUAL REVISIONS TO MASTER.

ISSUE NUMBER

ORIGINAL

1

<u>Contact Dimensions:</u>
540-Wire Wrap .025 Sq.(0.64 Sq.) - Tail LG=.560(14.22)
.100 (2.54) Contact Spacing x .200 (5.08) Row Spacing

345/395 SERIES CARD EDGE CONNECTOR PART NUMBER: 345-037-540-101

YOUR CONNECTION TO QUALITY & SERVICE

**EDAC INC** TORONTO, ONTARIO CANADA

THESE DRAWINGS AND SPECIFICATIONS ARE THE PROPERTY OF EDAC INC.,AND SHALL NOT BE REPRODUCED, OR COPIED OR USED AS THE BASIS FOR THE MANUFACTURE OR SALE OF APPARATUS WITHOUT WRITTEN PERMISSION.