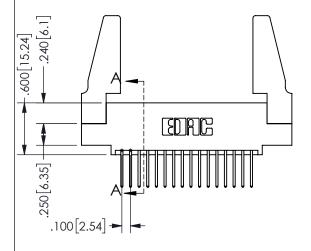

THIS IS A C.A.D. GENERATED DRAWING DO NOT MAKE MANUAL REVISIONS TO MASTER.

ISSUE NUMBER

ORIGINAL

1

<u>Contact Dimensions:</u>
523-P.C. Tail .025 Sq.(0.64 Sq.) - Tail LG=.390(9.91)
.100 (2.54) Contact Spacing x .200 (5.08) Row Spacing

.160 4.06 .330[8.38] POINT OF CARD SLOT CONTACT .370 9.4

345/395 SERIES CARD EDGE CONNECTOR PART NUMBER: 345-032-523-588

YOUR CONNECTION TO QUALITY & SERVICE

**EDAC INC** TORONTO, ONTARIO CANADA

THESE DRAWINGS AND SPECIFICATIONS ARE THE PROPERTY OF EDAC INC.,AND SHALL NOT BE REPRODUCED,OR COPIED OR USED AS THE BASIS FOR THE MANUFACTURE OR SALE OF APPARATUS WITHOUT WRITTEN PERMISSION.