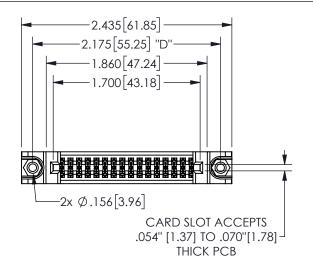

THIS IS A C.A.D. GENERATED DRAWING DO NOT MAKE MANUAL REVISIONS TO MASTER.

ISSUE NUMBER

ORIGINAL

1

<u>Contact Dimensions:</u>
523-P.C. Tail .025 Sq.(0.64 Sq.) - Tail LG=.390(9.91)
.100 (2.54) Contact Spacing x .200 (5.08) Row Spacing

.160 4.06 .330[8.38] POINT OF CARD SLOT CONTACT .370 9.4

345/395 SERIES CARD EDGE CONNECTOR PART NUMBER: 345-032-523-588

YOUR CONNECTION TO QUALITY & SERVICE

**EDAC INC** TORONTO, ONTARIO CANADA

THESE DRAWINGS AND SPECIFICATIONS ARE THE PROPERTY OF EDAC INC.,AND SHALL NOT BE REPRODUCED,OR COPIED OR USED AS THE BASIS FOR THE MANUFACTURE OR SALE OF APPARATUS WITHOUT WRITTEN PERMISSION.