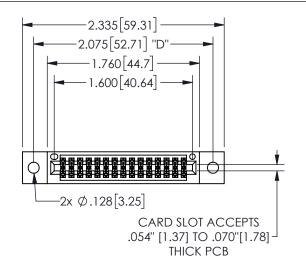

## SECTION A-A

345/395 SERIES CARD EDGE CONNECTOR PART NUMBER: 345-030-555-202

**EDAC INC** TORONTO, ONTARIO CANADA

THESE DRAWINGS AND SPECIFICATIONS ARE THE PROPERTY OF EDAC INC.,AND SHALL NOT BE REPRODUCED, OR COPIED OR USED AS THE BASIS FOR THE MANUFACTURE OR SALE OF APPARATUS WITHOUT WRITTEN PERMISSION.

| ACAD REFERENCE NO.  | 345-ENG-MASTER   |
|---------------------|------------------|
| DRAWN: R.STA.MONICA | DATE:MAY.16/2017 |
| CHECKED:            | DATE:            |
| SCALE: NTS          | SHEET 1 OF 2     |
| DRAWING NUMBER      | ISSUE            |
| 345-ENG-MASTER      | 1                |
|                     |                  |