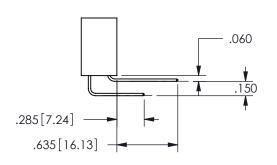

THIS IS A C.A.D. GENERATED DRAWING DO NOT MAKE MANUAL REVISIONS TO MASTER.

ISSUE NUMBER

ORIGINAL

-.350[8.89] .600[15.24] EDRG .100[2.54]

<u>Contact Dimensions:</u>
555-Extender Board Bend (Code 500 Contacts)
See Sheet 2 for Contact Code 555, 556, 558, 559, 560 **Dimensions** 

.160 4.06 .330[8.38] POINT OF CARD SLOT CONTACT .370 9.4