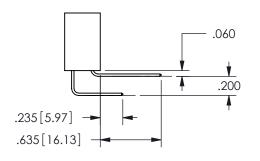

PART NUMBER: 345-012-521-407



**EDAC INC** TORONTO, ONTARIO CANADA

THESE DRAWINGS AND SPECIFICATIONS ARE THE PROPERTY OF EDAC INC., AND SHALL NOT BE REPRODUCED, OR COPIED OR USED AS THE BASIS FOR THE MANUFACTURE OR SALE OF APPARATUS WITHOUT WRITTEN PERMISSION.

| ACAD REFERENCE NO.  |           | 345-ENG-MASTER   |       |
|---------------------|-----------|------------------|-------|
| DRAWN: R.STA.MONICA |           | DATE:MAY.16/2017 |       |
| CHECKED:            |           | DATE:            |       |
| SCALE:              | NTS       | SHEET            | OF 2  |
| DRAWING NUMBER      |           |                  | ISSUE |
| 345-E               | NG-MASTER |                  | 1     |
|                     |           |                  |       |



ISSUE NUMBER ORIGINAL

1









**Contact Code 558** 

Contact Code 559

**Contact Code 560** 

INSULATOR MATERIAL: THERMOPLASTIC POLYESTER, UL 94V-0 DAP MATERIAL AVAILABLE UPON REQUEST

CONTACT MATERIAL; COPPER ALLOY CONTACT PLATING: GOLD ON THE MATING AREA, TIN PLATING ON THE CONTACT TAILS, NICKEL UNDERPLATE

## 345/395 SERIES CARD EDGE CONNECTOR CONTACT CODE 555,556,558,559,560 DIMENSIONS

YOUR CONNECTION TO QUALITY & SERVICE

**EDAC INC** TORONTO, ONTARIO CANADA

THESE DRAWINGS AND SPECIFICATIONS ARE THE PROPERTY OF EDAC INC.,AND SHALL NOT BE REPRODUCED, OR COPIED OR USED AS THE BASIS FOR THE MANUFACTURE OR SALE OF APPARATUS WITHOUT WRITTEN PERMISSION.

|  | ACAD REFERENCE NO.  | 345-ENG-MASTER   |  |  |
|--|---------------------|------------------|--|--|
|  | DRAWN: R.STA.MONICA | DATE:MAY.16/2017 |  |  |
|  |