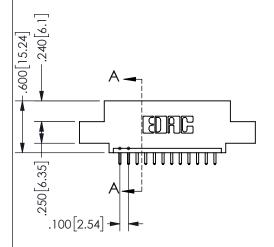

## **SECTION A-A**

345/395 SERIES CARD EDGE CONNECTOR PART NUMBER: 345-012-521-407

**EDAC INC** TORONTO, ONTARIO CANADA

THESE DRAWINGS AND SPECIFICATIONS ARE THE PROPERTY OF EDAC INC., AND SHALL NOT BE REPRODUCED, OR COPIED OR USED AS THE BASIS FOR THE MANUFACTURE OR SALE OF APPARATUS WITHOUT WRITTEN PERMISSION.