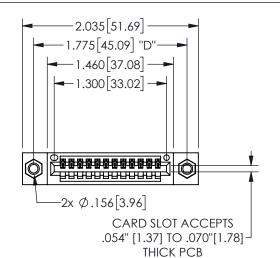

THIS IS A C.A.D. GENERATED DRAWING DO NOT MAKE MANUAL REVISIONS TO MASTER.

ISSUE NUMBER

ORIGINAL

1

<u>Contact Dimensions:</u>
521-P.C. Tail .025 Sq.(0.64 Sq.) - Tail LG=.150(3.81)
.100 (2.54) Contact Spacing x .200 (5.08) Row Spacing

.160 4.06 .330[8.38] POINT OF CARD SLOT CONTACT

## **SECTION A-A**

345/395 SERIES CARD EDGE CONNECTOR PART NUMBER: 345-012-521-407

**EDAC INC** TORONTO, ONTARIO CANADA

THESE DRAWINGS AND SPECIFICATIONS ARE THE PROPERTY OF EDAC INC., AND SHALL NOT BE REPRODUCED, OR COPIED OR USED AS THE BASIS FOR THE MANUFACTURE OR SALE OF APPARATUS WITHOUT WRITTEN PERMISSION.