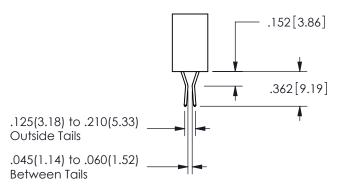

THIS IS A C.A.D. GENERATED DRAWING DO NOT MAKE MANUAL REVISIONS TO MASTER.

ISSUE NUMBER

ORIGINAL

1

<u>Contact Dimensions:</u>
521-P.C. Tail .025 Sq.(0.64 Sq.) - Tail LG=.150(3.81)
.100 (2.54) Contact Spacing x .200 (5.08) Row Spacing