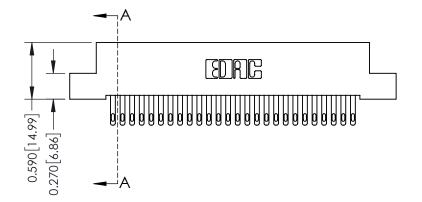

## **Contact Detail**

500-Wire Hole .050x.025(1.27x0.64) - Tail LG=.270(6.86) .100 [2.54] Contact Spacing x .200 [5.08] Row Spacing

342 ENG MASTER J.LEE DATE: OCT. 06/09 SHEET 1 OF 3 NTS

342 Assembly

THIS IS A C.A.D. GENERATED DRAWING DO NOT MAKE MANUAL REVISIONS TO MASTER. ISSUE NUMBER

ORIGINAL

1

| 342 / 392 Series Card Edge Connector<br>Contact Bend Detail |                                                                                                                                     | ACAD REFERENCE NO. 342 ENG MASTER |             |          |          |
|-------------------------------------------------------------|-------------------------------------------------------------------------------------------------------------------------------------|-----------------------------------|-------------|----------|----------|
|                                                             |                                                                                                                                     | DRAWN:                            | J.LEE       | DATE: OC | T. 06/09 |
|                                                             |                                                                                                                                     | CHECKED:                          |             | DATE:    |          |
| EDAC INC                                                    | ARE THE PROPERTY OF EDAC INC.,AND — SHALL NOT BE REPRODUCED,OR COPIED OR USED AS THE BASIS FOR THE MANUFACTURE OR SALE OF APPARATUS | SCALE:                            | NTS         | SHEET :  | 2 OF 3   |
| TORONTO, ONTARIO                                            |                                                                                                                                     | DRAWING                           | NUMBER      |          | ISSUE    |
| YOUR CONNECTION TO QUALITY & SERVICE                        |                                                                                                                                     | 3                                 | 42 Assembly |          | 1        |