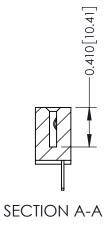

## **Mounting Option**

08-#4-40 Unified Threaded Inserts

THIS IS A C.A.D. GENERATED DRAWING DO NOT MAKE MANUAL REVISIONS TO MASTER

ISSUE NUMBER

ORIGINAL

1

| 342 / 392 Card Edge Connector<br>Mounting Options |                                                                                                                                    | ACAD REFERENCE NO. 342 ENG MASTER |                         |        |  |  |
|---------------------------------------------------|------------------------------------------------------------------------------------------------------------------------------------|-----------------------------------|-------------------------|--------|--|--|
|                                                   |                                                                                                                                    | DRAWN: J.LEE                      | DATE: <b>OCT. 06/09</b> |        |  |  |
|                                                   |                                                                                                                                    | CHECKED:                          | DATE:                   |        |  |  |
| EDAC INC                                          | THESE DRAWINGS AND SPECIFICATIONS ARE THE PROPERTY OF EDAC INC.,AND SHALL NOT BE REPRODUCED,OR COPIED OR USED AS THE BASIS FOR THE | SCALE: NTS                        | SHEET :                 | 3 OF 3 |  |  |
| TORONTO, ONTARIO                                  |                                                                                                                                    | DRAWING NUMBER                    | •                       | ISSUE  |  |  |
| YOUR CONNECTION TO QUALITY & SERVICE              | MANUFACTURE OR SALE OF APPARATUS                                                                                                   | 342 Assembly                      |                         | 1      |  |  |