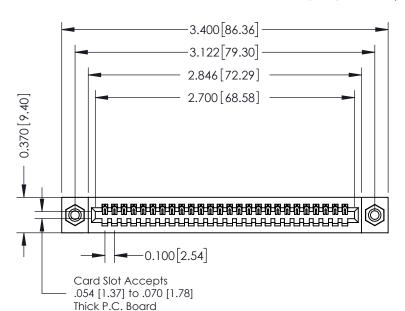

## **See Accompanying Pages for:**

- **Contact Bend Details**
- **Mounting Options**

| 342 / 392 Card Edge Connector |
|-------------------------------|
| Part Number: 342-026-500-108  |

YOUR CONNECTION TO QUALITY & SERVICE

342 ENG MASTER J.LEE DATE: OCT. 06/09 SHEET 1 OF 3 NTS

342 Assembly

THIS IS A C.A.D. GENERATED DRAWING DO NOT MAKE MANUAL REVISIONS TO MASTER. ISSUE NUMBER

ORIGINAL

1

| 342 / 392 Series Card Edge Connector<br>Contact Bend Detail |                                                                                                                                     | ACAD REFERENCE NO. 342 ENG MASTER |             |          |          |
|-------------------------------------------------------------|-------------------------------------------------------------------------------------------------------------------------------------|-----------------------------------|-------------|----------|----------|
|                                                             |                                                                                                                                     | DRAWN:                            | J.LEE       | DATE: OC | T. 06/09 |
|                                                             |                                                                                                                                     | CHECKED:                          |             | DATE:    |          |
| EDAC INC                                                    | ARE THE PROPERTY OF EDAC INC.,AND — SHALL NOT BE REPRODUCED,OR COPIED OR USED AS THE BASIS FOR THE MANUFACTURE OR SALE OF APPARATUS | SCALE:                            | NTS         | SHEET :  | 2 OF 3   |
| TORONTO, ONTARIO                                            |                                                                                                                                     | DRAWING                           | NUMBER      |          | ISSUE    |
| YOUR CONNECTION TO QUALITY & SERVICE                        |                                                                                                                                     | 3                                 | 42 Assembly |          | 1        |