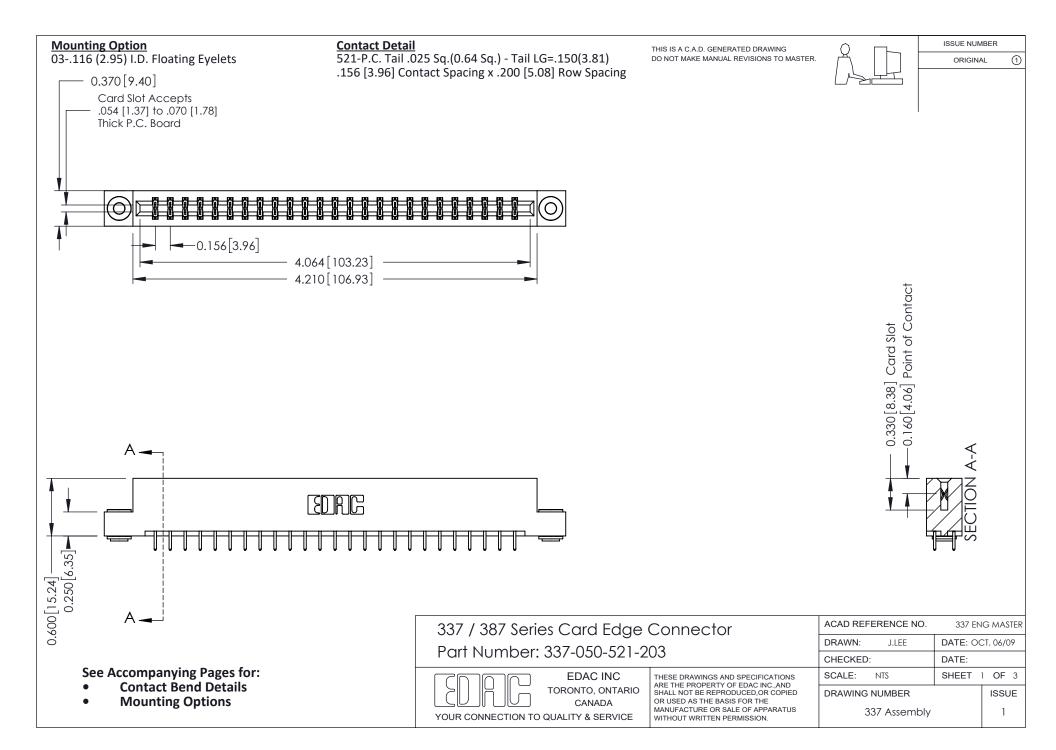

ISSUE NUMBER

ORIGINAL

1



| 337 / 387 Series Card Edge Connector<br>Contact Bend Detail           |                                                                                                                                                                                                  | ACAD REFERENCE NO. 337 E |                  | G MASTER      |
|-----------------------------------------------------------------------|--------------------------------------------------------------------------------------------------------------------------------------------------------------------------------------------------|--------------------------|------------------|---------------|
|                                                                       |