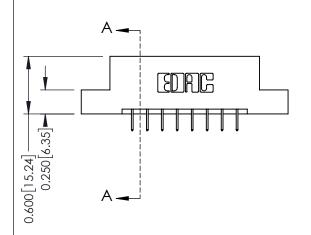

**Mounting Option** 

02-.128 (3.25) Dia. Mounting Holes

**Contact Detail** 

524-P.C. Tail .018 Sq.(0.46 Sq.) - Tail LG=.175(4.45) .156 [3.96] Contact Spacing x .200 [5.08] Row Spacing

THIS IS A C.A.D. GENERATED DRAWING DO NOT MAKE MANUAL REVISIONS TO MASTER.

ISSUE NUMBER

ORIGINAL

1

**See Accompanying Pages for:** 

- **Contact Bend Details**
- **Mounting Options**

| 337 / 387 Series Card Edge Connector |
|--------------------------------------|
| Part Number: 337-016-524-202         |