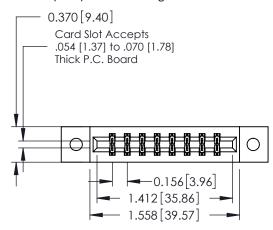

**Mounting Option** 

02-.128 (3.25) Dia. Mounting Holes

**Contact Detail** 

524-P.C. Tail .018 Sq.(0.46 Sq.) - Tail LG=.175(4.45) .156 [3.96] Contact Spacing x .200 [5.08] Row Spacing

THIS IS A C.A.D. GENERATED DRAWING DO NOT MAKE MANUAL REVISIONS TO MASTER.

ISSUE NUMBER

ORIGINAL

1

**See Accompanying Pages for:** 

- **Contact Bend Details**
- **Mounting Options**

| 337 / 387 Series Card Edge Connector |
|--------------------------------------|
| Part Number: 337-016-524-202         |