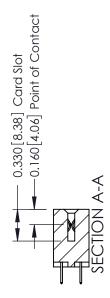

ISSUE NUMBER

ORIGINAL

1

| 337 / 387 Series Card Edge Connector<br>Contact Bend Detail           |                                                                                                                                                                                                 | ACAD REFERENCE NO. | 337 ENG MASTER   |               |
|-----------------------------------------------------------------------|-------------------------------------------------------------------------------------------------------------------------------------------------------------------------------------------------|--------------------|------------------|---------------|
|                                                                       |                                                                                                                                                                                                 | DRAWN: J.LEE       | DATE: OCT. 06/09 |               |
|                                                                       |                                                                                                                                                                                                 | CHECKED:           | DATE:            |               |
| EDAC INC TORONTO, ONTARIO CANADA YOUR CONNECTION TO QUALITY & SERVICE | THESE DRAWINGS AND SPECIFICATIONS ARE THE PROPERTY OF EDAC INC.,AND SHALL NOT BE REPRODUCED,OR COPIED OR USED AS THE BASIS FOR THE MANUFACTURE OR SALE OF APPARATUS WITHOUT WRITTEN PERMISSION. | SCALE: NTS         | SHEET            | 2 <b>OF</b> 3 |
|                                                                       |                                                                                                                                                                                                 | DRAWING NUMBER     |                  | ISSUE         |
|                                                                       |                                                                                                                                                                                                 | 337 Assembly       |                  | 1             |