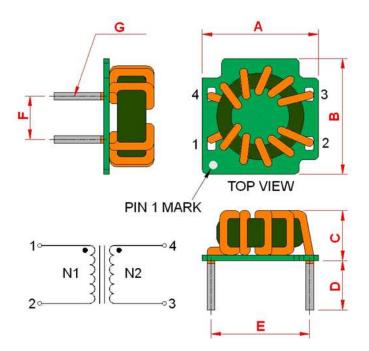

### **Outline Dimensions**

All specifications valid at +25°C, unless otherwise stated.

www.tracopower.com

© Copyright 2022 Traco Electronic AG

| Dimensions [mm] |               |
|-----------------|---------------|
| Α               | 16.6 ±0.4     |
| В               | 16.4 ±0.4     |
| С               | 12.5 max.     |
| D               | $5.0 \pm 1.0$ |
| E               | 14.1 ±0.5     |
| F               | 6.1 ±0.5      |
| G               | ø 2.2 max.    |