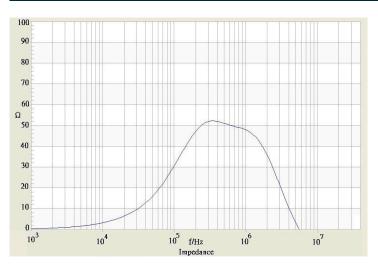

# **TRACO POWER**

## **Common Mode Choke**

| Order Code                | ТСК-092                                 |
|---------------------------|-----------------------------------------|
| Inductance (each winding) | <b>45 μH ±35%</b> (at 100 kHz / 100 mV) |
| Impedance (DCR)           | 2 mΩ max.                               |
| Rated Current             | 31.4 A max.                             |
| Rated Voltage             | 500 VDC max. (between windings)         |
| Operating Temperature     | -40°C to +105°C                         |
| RoHS Exemptions           | No Exemptions                           |

### Impedance Curve



### **Outline Dimensions**



All specifications valid at +25°C, unless otherwise stated.

www.tracopower.com

© Copyright 2022 Traco Electronic AG



| Dimensions [mm] |               |
|-----------------|---------------|
| Α               | 16.6 ±0.4     |
| В               | 16.4 ±0.4     |
| С               | 12.5 max.     |
| D               | $5.0 \pm 1.0$ |
| E               | 14.1 ±0.5     |
| F               | 6.1 ±0.5      |
| G               | ø 2.2 max.    |

Specifications can be changed without notice. Rev. November 30, 2022 Page 1 / 1

# TCK-092