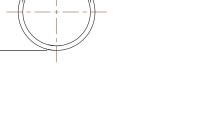

| ∅ 0.500<br>[12,70] | [11,18]<br>I.D |
|--------------------|----------------|
| O.D                |                |
|                    |                |
|                    | ))             |

COMPONENT