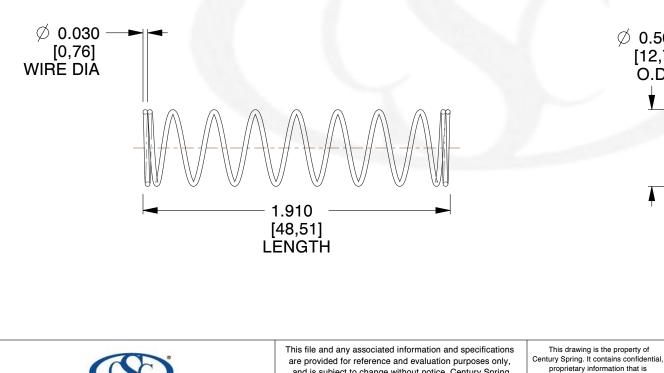

## NOTES:

- 1. Material : Stainless Steel
- 2. Finish : Glod Irridite
- 3. Ends : Closed
- 4. Total Coils : 10.000
- 5. Sugg. Max. Deflection : 0.920 (in)
- 6. Sugg. Max. Load : 2.300 (lbs)
- 7. All Drawing Dimensions are in Inches [mm]