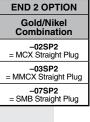

**END 2 OPTION** 

All Gold

| All Gold                |
|-------------------------|
| -02SP1                  |
| = MCX Straight Plug     |
| -02RP1                  |
| = MCX Right-angle Plug  |
| -03SP1                  |
| = MMCX Straight Plug    |
| -03RP1                  |
| = MMCX Right-angle Plug |
| -07SP1                  |
| = SMB Straight Plug     |
|                         |