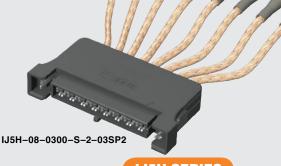

## Mates with:

IP5, SMA, MCX, MMCX,

**ASSEMBLED LENGTH** 

"XXXX"

Assembled Length in millimeters -0300 to -1000 (1000 mm) 39.40"

maximum

END<sub>1</sub> **PLATING** 

-S = 30 μ" (0.76 μm) Gold on contact **TYPE** 

= RG 316

cable

-2

Specify END 2 OPTION from chart.

END<sub>2</sub>

**OPTION** 

| NO. OF<br>POSITIONS | A             |
|---------------------|---------------|
| -01                 | (20.87) .822  |
| -02                 | (24.87) .979  |
| -04                 | (32.87) 1.294 |
| -06                 | (40.87) 1.609 |
| -08                 | (48.87) 1.924 |
|                     |               |