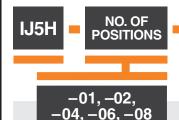

= RG 316

cable

-2

Specify END 2 OPTION from chart.

END<sub>2</sub>

**OPTION** 

| NO. OF<br>POSITIONS | A             |
|---------------------|---------------|
| -01                 | (20.87) .822  |
| -02                 | (24.87) .979  |
| -04                 | (32.87) 1.294 |
| -06                 | (40.87) 1.609 |
| -08                 | (48.87) 1.924 |
|                     |               |