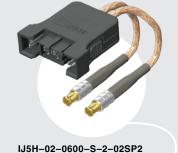

## Mates with:

IP5, SMA, MCX, MMCX,

**ASSEMBLED LENGTH** 

"XXXX"

Assembled Length in millimeters -0300 to -1000 (1000 mm) 39.40"

maximum

END<sub>1</sub> **PLATING** 

-S = 30 μ" (0.76 μm) Gold on contact **TYPE** 

= RG 316

cable

-2

Specify END 2 OPTION from chart.

END<sub>2</sub>

**OPTION** 

| NO. OF<br>POSITIONS | A             |
|---------------------|---------------|
| -01                 | (20.87) .822  |
| -02                 | (24.87) .979  |
| -04                 | (32.87) 1.294 |
| -06                 | (40.87) 1.609 |
| -08                 | (48.87) 1.924 |
|                     |               |