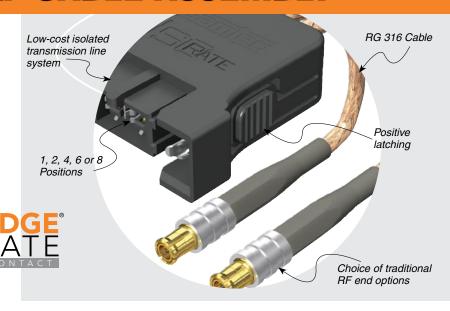

## HYBRID RF CABLE ASSEMBLY

Plating:

Au over 50 µ" (1.27 µm) Ni Operating Temp Range: -40 °C to +90 °C RoHS Compliant:

Cable (-2): Conductor Size: 26 AWG,

26 AWG, (0.51 mm) .020" dia. Conductor Material: Silver and Copper Plated Steel Wire Insulator Diameter: (1.52 mm) .060" Insulator Material: PTEF

PTFF Shield Material:

Silver Plated Copper Wire Jacket Material: FEP

Jacket Diameter:

(2.54 mm) .100" Bend Radius:

12.7 mm Impedance:

50 Ω Current Rating:

**RoHS Compliant:** 

= RG 316

cable

-2

Specify END 2 OPTION from chart.

END<sub>2</sub>

**OPTION** 

| NO. OF<br>POSITIONS | A             |
|---------------------|---------------|
| -01                 | (20.87) .822  |
| -02                 | (24.87) .979  |
| -04                 | (32.87) 1.294 |
| -06                 | (40.87) 1.609 |
| -08                 | (48.87) 1.924 |
|                     |               |