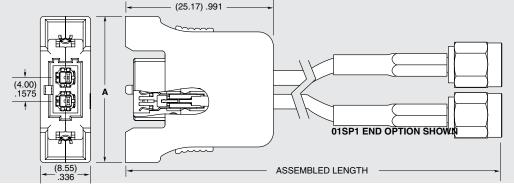

## Mates with:

IP5, SMA, MCX, MMCX,

**ASSEMBLED LENGTH** 

"XXXX"

Assembled Length in millimeters -0300 to -1000 (1000 mm) 39.40"

maximum

END<sub>1</sub> **PLATING** 

-S = 30 μ" (0.76 μm) Gold on contact **TYPE** 

= RG 316

cable

-2

Specify END 2 OPTION from chart.

END<sub>2</sub>

**OPTION** 

| NO. OF<br>POSITIONS | A             |
|---------------------|---------------|
| -01                 | (20.87) .822  |
| -02                 | (24.87) .979  |
| -04                 | (32.87) 1.294 |
| -06                 | (40.87) 1.609 |
| -08                 | (48.87) 1.924 |
|                     |               |

| <b>-01SP1</b><br>= SMA Straight Plug                                                         |
|----------------------------------------------------------------------------------------------|
| <b>-01RP1</b><br>= SMA Right-angle plug                                                      |
| -01BJ1<br>= SMA Bulkhead Jack                                                                |
| <ul><li>-01SR1</li><li>= SMA Straight Bulkhead Jack,<br/>Sealed, Reversed Polarity</li></ul> |
|                                                                                              |