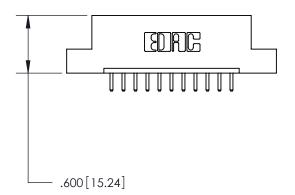

846/896 SERIES HIGH TEMP CARD EDGE CONNECTOR PART NUMBER: 896-011-520-104

**EDAC INC** TORONTO, ONTARIO CANADA

THESE DRAWINGS AND SPECIFICATIONS ARE THE PROPERTY OF EDAC INC.,AND SHALL NOT BE REPRODUCED, OR COPIED OR USED AS THE BASIS FOR THE MANUFACTURE OR SALE OF APPARATUS WITHOUT WRITTEN PERMISSION.

THIS IS A C.A.D. GENERATED DRAWING DO NOT MAKE MANUAL REVISIONS TO MASTER.

ISSUE NUMBER

.165[4.19]

.375 [9.54]

ORIGINAL

1

.060 [1.52] .125(3.18) to .210(5.33) **Outside Tails** .125(3.18) to .210(5.33) **Outside Tails** 