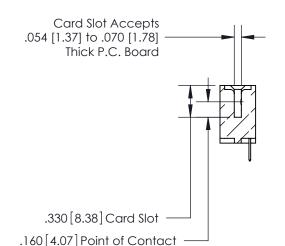

## 846/896 SERIES HIGH TEMP CARD EDGE CONNECTOR CONTACT CODE 555,556,558,559,560 DIMENSIONS

.150 [3.81]

YOUR CONNECTION TO QUALITY & SERVICE

**Contact Code 559** 

**EDAC INC** TORONTO, ONTARIO CANADA

THESE DRAWINGS AND SPECIFICATIONS ARE THE PROPERTY OF EDAC INC.,AND SHALL NOT BE REPRODUCED, OR COPIED OR USED AS THE BASIS FOR THE MANUFACTURE OR SALE OF APPARATUS WITHOUT WRITTEN PERMISSION.

**Contact Code 560** 

INSULATOR MATERIAL: THERMOPLASTIC POLYESTER, UL 94V-0 CONTACT MATERIAL; COPPER, NICKEL, TIN ALLOY CA-725 CONTACT PLATING: GOLD ON THE MATING AREA, TIN-LEAD ON THE CONTACT TAILS, NICKEL UNDERPLATE

**Contact Code 558** 