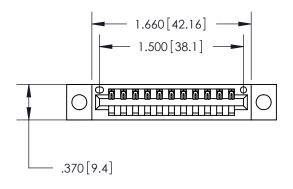

846/896 SERIES HIGH TEMP CARD EDGE CONNECTOR PART NUMBER: 896-011-520-104

**EDAC INC** TORONTO, ONTARIO CANADA

THESE DRAWINGS AND SPECIFICATIONS ARE THE PROPERTY OF EDAC INC.,AND SHALL NOT BE REPRODUCED, OR COPIED OR USED AS THE BASIS FOR THE MANUFACTURE OR SALE OF APPARATUS WITHOUT WRITTEN PERMISSION.

<u>Contact Dimensions:</u> 520-P.C. Tail .030x.018 (0.76x0.46) - Tail LG. = .175 (4.45) .125 (3.18) Contact Spacing x .250 (6.35) Row Spacing

THIS IS A C.A.D. GENERATED DRAWING DO NOT MAKE MANUAL REVISIONS TO MASTER.