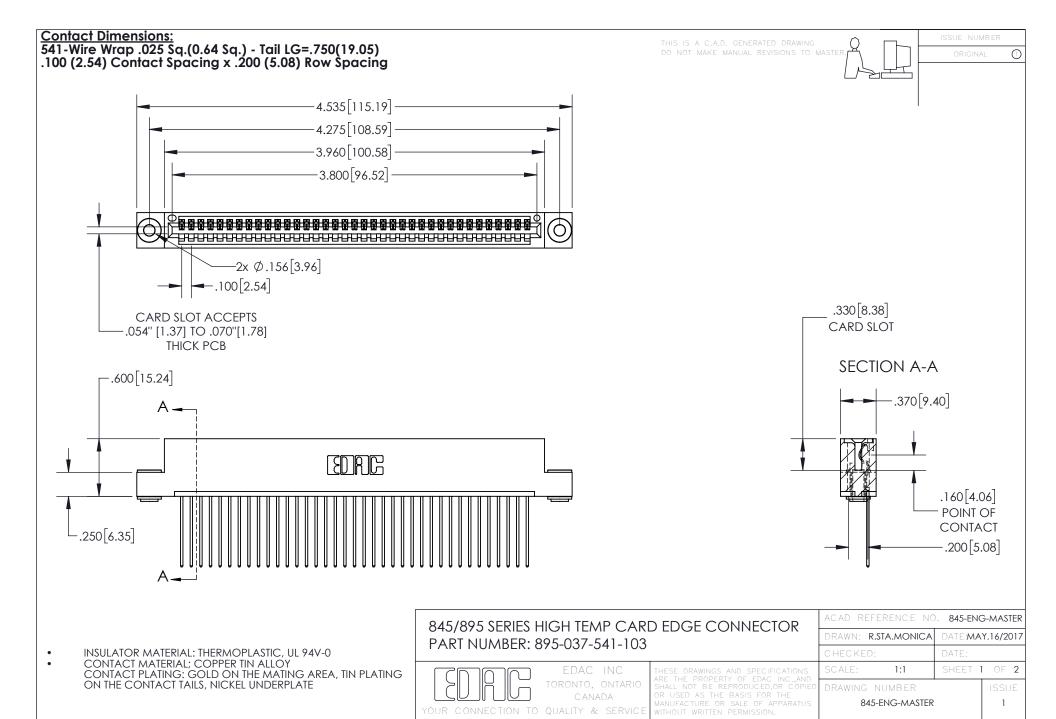

INSULATOR MATERIAL: THERMOPLASTIC POLYESTER, UL 94V-0 DAP MATERIAL AVAILABLE UPON REQUEST

**Contact Code 558** 

CONTACT MATERIAL; COPPER ALLOY CONTACT PLATING: GOLD ON THE MATING AREA, TIN PLATING ON THE CONTACT TAILS, NICKEL UNDERPLATE

## 845/895 SERIES HIGH TEMP CARD EDGE CONNECTOR CONTACT CODE 555,556,558,559,560 DIMENSIONS

YOUR CONNECTION TO QUALITY & SERVICE

Contact Code 559

|   | ACAD REFERENCE NO. 845-ENG-MASTER |                  |  |
|---|-----------------------------------|------------------|--|
|   | DRAWN: R.STA.MONICA               | DATE:MAY.16/2017 |  |
|   | CHECKED:                          | DATE:            |  |
|   | SCALE: 1:1                        | SHEET 2 OF 2     |  |
| D | DRAWING NUMBER                    | ISSUE            |  |

Contact Code 560