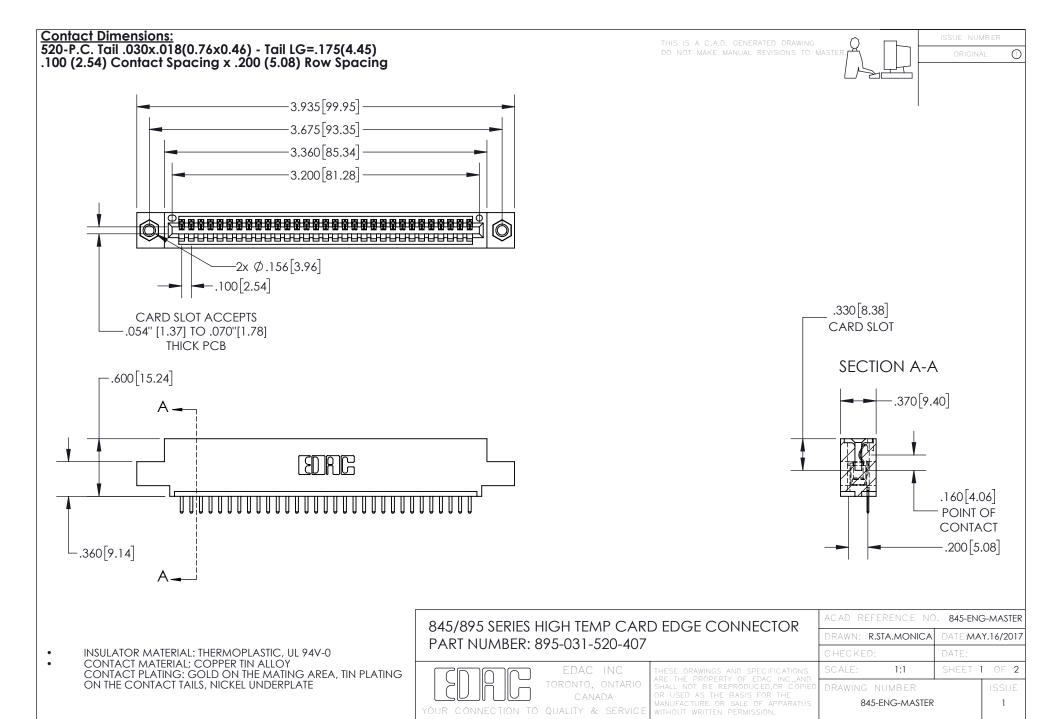

## 845/895 SERIES HIGH TEMP CARD EDGE CONNECTOR CONTACT CODE 555,556,558,559,560 DIMENSIONS

YOUR CONNECTION TO QUALITY & SERVICE

Contact Code 559

|   | ACAD REFERENCE NO. 845-ENG-MASTER |                  |  |
|---|-----------------------------------|------------------|--|
|   | DRAWN: R.STA.MONICA               | DATE:MAY.16/2017 |  |
|   | CHECKED:                          | DATE:            |  |
|   | SCALE: 1:1                        | SHEET 2 OF 2     |  |
| D | DRAWING NUMBER                    | ISSUE            |  |