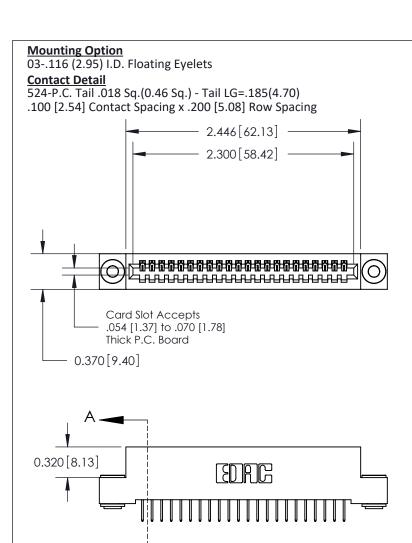

## **See Accompanying Pages for:**

- **Contact Bend Details**
- **Mounting Options**

842/892 Series High Temp Card Edge Connector Part Number: 892-022-524-103

| ACAD REFERENCE N | 842 ENG MASTER   |  |  |
|------------------|------------------|--|--|
| DRAWN: J.LEE     | DATE: OCT. 06/09 |  |  |
| CHECKED:         | DATE:            |  |  |
| SCALE: NTS       | SHEET 1 OF 3     |  |  |
| DRAWING NUMBER   | ISSUE            |  |  |

842 Assembly

THIS IS A C.A.D. GENERATED DRAWING DO NOT MAKE MANUAL REVISIONS TO MASTER

ORIGINAL (1)

| 842/892 Series High Temp Card Edge Connector<br>Contact Bend Detail |                                                                   | ACAD REFERENCE NO. 842 ENG MASTER |             |                         |        |
|---------------------------------------------------------------------|-------------------------------------------------------------------|-----------------------------------|-------------|-------------------------|--------|
|                                                                     |                                                                   | DRAWN:                            | J.LEE       | DATE: <b>OCT. 06/09</b> |        |
|                                                                     |                                                                   | CHECKE                            | ):          | DATE:                   |        |
| EDAC INC                                                            | THESE DRAWINGS AND SPECIFICATIONS ARE THE PROPERTY OF EDAC INCAND | SCALE:                            | NTS         | SHEET :                 | 2 OF 3 |
| TORONTO, ONTARIO                                                    | SHALL NOT BE REPRODUCED, OR COPIED OR USED AS THE BASIS FOR THE   | DRAWING                           | NUMBER      |                         | ISSUE  |
| YOUR CONNECTION TO QUALITY & SERVICE                                | MANUFACTURE OR SALE OF APPARATUS WITHOUT WRITTEN PERMISSION.      | 8                                 | 42 Assembly |                         | 1      |