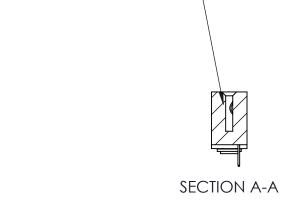

842 Assembly

THIS IS A C.A.D. GENERATED DRAWING DO NOT MAKE MANUAL REVISIONS TO MASTER

ORIGINAL (1)

| 842/892 Series High Temp Card Edge Connector<br>Contact Bend Detail |                                                                   | ACAD REFERENCE NO. 842 ENG MASTER |             |                         |        |
|---------------------------------------------------------------------|-------------------------------------------------------------------|-----------------------------------|-------------|-------------------------|--------|
|                                                                     |                                                                   | DRAWN:                            | J.LEE       | DATE: <b>OCT. 06/09</b> |        |
|                                                                     |                                                                   | CHECKE                            | ):          | DATE:                   |        |
| EDAC INC                                                            | THESE DRAWINGS AND SPECIFICATIONS ARE THE PROPERTY OF EDAC INCAND | SCALE:                            | NTS         | SHEET :                 | 2 OF 3 |
| TORONTO, ONTARIO                                                    | SHALL NOT BE REPRODUCED, OR COPIED OR USED AS THE BASIS FOR THE   | DRAWING                           | NUMBER      |                         | ISSUE  |
| YOUR CONNECTION TO QUALITY & SERVICE                                | MANUFACTURE OR SALE OF APPARATUS WITHOUT WRITTEN PERMISSION.      | 8                                 | 42 Assembly |                         | 1      |