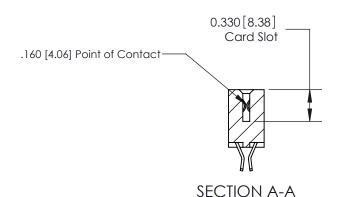

## **Contact Detail**

555-Extender Board Bend (Code 500 Contacts)

.156 [3.96] Contact Spacing x .200 [5.08] Row Spacing

THIS IS A C.A.D. GENERATED DRAWING DO NOT MAKE MANUAL REVISIONS TO MASTER.

ORIGINAL

**See Accompanying Pages for:** 

**Contact Bend Details** 

837/887 Series High Temp Card Edge Connector Part Number: 887-028-555-202

**EDAC INC** TORONTO, ONTARIO CANADA

THESE DRAWINGS AND SPECIFICATIONS ARE THE PROPERTY OF EDAC INC.,AND SHALL NOT BE REPRODUCED, OR COPIED OR USED AS THE BASIS FOR THE MANUFACTURE OR SALE OF APPARATUS WITHOUT WRITTEN PERMISSION.