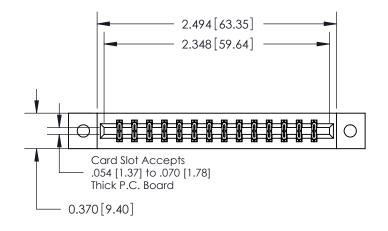

**Mounting Option** 

02-.128 (3.25) Dia. Mounting Holes

**Contact Bend Details** 

837/887 Series High Temp Card Edge Connector Part Number: 887-028-555-202

**EDAC INC** TORONTO, ONTARIO CANADA

THESE DRAWINGS AND SPECIFICATIONS ARE THE PROPERTY OF EDAC INC.,AND SHALL NOT BE REPRODUCED, OR COPIED OR USED AS THE BASIS FOR THE MANUFACTURE OR SALE OF APPARATUS WITHOUT WRITTEN PERMISSION.