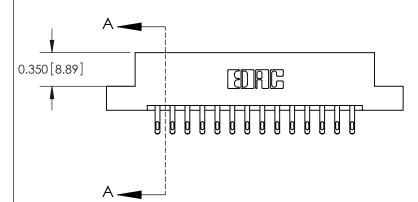

**Mounting Option** 

02-.128 (3.25) Dia. Mounting Holes

## **Contact Detail**

555-Extender Board Bend (Code 500 Contacts)

.156 [3.96] Contact Spacing x .200 [5.08] Row Spacing

THIS IS A C.A.D. GENERATED DRAWING DO NOT MAKE MANUAL REVISIONS TO MASTER.



ORIGINAL







**See Accompanying Pages for:** 

**Contact Bend Details** 

837/887 Series High Temp Card Edge Connector Part Number: 887-028-555-202



**EDAC INC** TORONTO, ONTARIO CANADA

THESE DRAWINGS AND SPECIFICATIONS ARE THE PROPERTY OF EDAC INC.,AND SHALL NOT BE REPRODUCED, OR COPIED OR USED AS THE BASIS FOR THE MANUFACTURE OR SALE OF APPARATUS WITHOUT WRITTEN PERMISSION.

| ACAD REFERENCE NO. | 837 ENG MASTER   |      |  |
|--------------------|------------------|------|--|
| DRAWN: J.LEE       | DATE: OCT. 06/09 |      |  |
| CHECKED:           | DATE:            |      |  |
| SCALE: NTS         | SHEET 1          | OF 2 |  |
| DRAWING NUMBER     | ı                | SSUE |  |
| 837 Assembly       |                  | 1    |  |



ISSUE NUMBER

ORIGINAL

1



|                     | 837/88