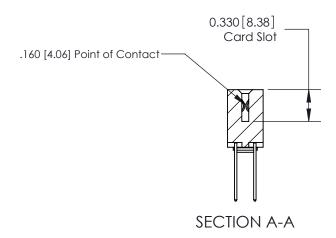

ISSUE NUMBER

ORIGINAL

1

|  | 837/887 Series High Temp Card Edge Connector<br>Contact Bend Detail   |                                                                                                                                                                                                  | ACAD REFERENCE | NO. 837 EN | 837 ENG MASTER   |  |
|--|-----------------------------------------------------------------------|--------------------------------------------------------------------------------------------------------------------------------------------------------------------------------------------------|----------------|------------|------------------|--|
|  |                                                                       |                                                                                                                                                                                                  | DRAWN: J.LEE   | DATE: OC   | DATE: OCT. 06/09 |  |
|  |                                                                       |                                                                                                                                                                                                  | CHECKED:       | DATE:      | DATE:            |  |
|  | EDAC INC TORONTO, ONTARIO CANADA YOUR CONNECTION TO QUALITY & SERVICE | THESE DRAWINGS AND SPECIFICATIONS ARE THE PROPERTY OF EDAC INC.,AND SHALL NOT BE REPRODUCED, OR COPIED OR USED AS THE BASIS FOR THE MANUFACTURE OR SALE OF APPARATUS WITHOUT WRITTEN PERMISSION. | SCALE: NTS     | SHEET      | 2 <b>OF</b> 2    |  |
|  |                                                                       |                                                                                                                                                                                                  | DRAWING NUMBER |            | ISSUE            |  |
|  |                                                                       |                                                                                                                                                                                                  | 837 Assembly   |            | 1                |  |