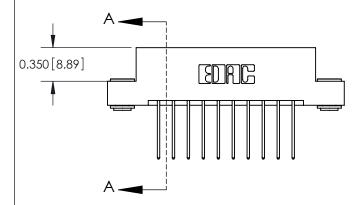

## **Contact Detail**

540-Wire Wrap .025 Sq.(0.64 Sq.) - Tail LG=.560(14.22) .156 [3.96] Contact Spacing x .200 [5.08] Row Spacing

**See Accompanying Pages for: Contact Bend Details** 

THIS IS A C.A.D. GENERATED DRAWING DO NOT MAKE MANUAL REVISIONS TO MASTER.