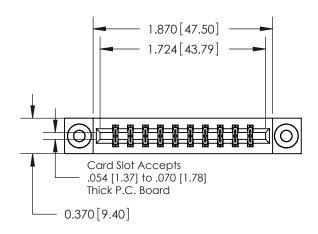

**Mounting Option** 

03-.116 (2.95) I.D. Floating Eyelets

## **Contact Detail**

540-Wire Wrap .025 Sq.(0.64 Sq.) - Tail LG=.560(14.22) .156 [3.96] Contact Spacing x .200 [5.08] Row Spacing

**See Accompanying Pages for: Contact Bend Details** 

THIS IS A C.A.D. GENERATED DRAWING DO NOT MAKE MANUAL REVISIONS TO MASTER.