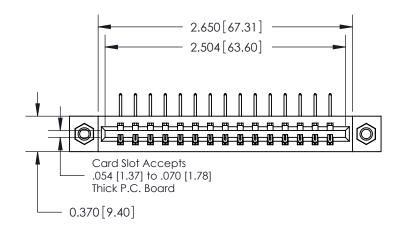

**See Accompanying Pages for:** 

**Contact Bend Details** 

837/887 Series High Temp Card Edge Connector Part Number: 887-015-558-107

**EDAC INC** TORONTO, ONTARIO CANADA

THESE DRAWINGS AND SPECIFICATIONS ARE THE PROPERTY OF EDAC INC.,AND SHALL NOT BE REPRODUCED, OR COPIED OR USED AS THE BASIS FOR THE MANUFACTURE OR SALE OF APPARATUS WITHOUT WRITTEN PERMISSION.

**Mounting Option** 

07-M3-0.5 Metric Threaded Inserts

## **Contact Detail**

558-90 Degree Bend (Code 541 Contacts)

.156 [3.96] Contact Spacing x .200 [5.08] Row Spacing

THIS IS A C.A.D. GENERATED DRAWING DO NOT MAKE MANUAL REVISIONS TO MASTER.

ISSUE NUMBER

ORIGINAL