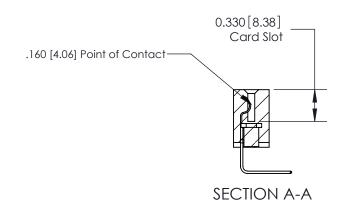

**See Accompanying Pages for:** 

**Contact Bend Details** 

837/887 Series High Temp Card Edge Connector Part Number: 887-015-558-107

**EDAC INC** TORONTO, ONTARIO CANADA

THESE DRAWINGS AND SPECIFICATIONS ARE THE PROPERTY OF EDAC INC.,AND SHALL NOT BE REPRODUCED, OR COPIED OR USED AS THE BASIS FOR THE MANUFACTURE OR SALE OF APPARATUS WITHOUT WRITTEN PERMISSION.

ISSUE NUMBER

ORIGINAL

1

|                     | 837/887 Series High Temp Card Edge Connector |                                                                                                                                                              | ACAD REFERENCE | NO. 837 EN       | 837 ENG MASTER |  |
|---------------------|----------------------------------------------|--------------------------------------------------------------------------------------------------------------------------------------------------------------|----------------|------------------|----------------|--|
| Contact Bend Detail |                                              | DRAWN: J.LEE                                                                                                                                                 | DATE: OC       | DATE: OCT. 06/09 |                |  |
|                     | Confact Bend Defail                          |                                                                                                                                                              | CHECKED:       | DATE:            |                |  |
|                     | EDAC INC THESE DR                            | TORONTO, ONTARIO CANADA  ARE THE PROPERTY OF EDAC INC., AND SHALL NOT BE REPRODUCED, OR COPIED OR USED AS THE BASIS FOR THE MANUFACTURE OR SALE OF APPARATUS | SCALE: NTS     | SHEET            | 2 <b>OF</b> 2  |  |
|                     | TORONTO, ONTARIO                             |                                                                                                                                                              | DRAWING NUMBER |                  | ISSUE          |  |
|                     | YOUR CONNECTION TO QUALITY & SERVICE         |                                                                                                                                                              | 837 Assembly   |                  | 1              |  |