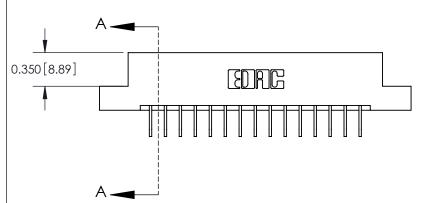

**See Accompanying Pages for:** 

**Contact Bend Details** 

837/887 Series High Temp Card Edge Connector Part Number: 887-015-558-107

**EDAC INC** TORONTO, ONTARIO CANADA

THESE DRAWINGS AND SPECIFICATIONS ARE THE PROPERTY OF EDAC INC.,AND SHALL NOT BE REPRODUCED, OR COPIED OR USED AS THE BASIS FOR THE MANUFACTURE OR SALE OF APPARATUS WITHOUT WRITTEN PERMISSION.