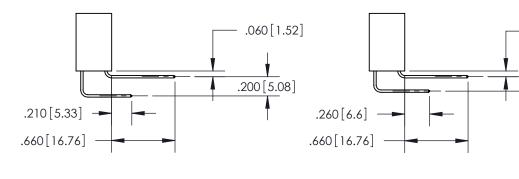

846-ENG-MASTER

THIS IS A C.A.D. GENERATED DRAWING DO NOT MAKE MANUAL REVISIONS TO MASTER.

ISSUE NUMBER

.165[4.19]

ORIGINAL

1

.060 [1.52] .150 [3.81] .125(3.18) to .210(5.33)

.375 [9.54] .125(3.18) to .210(5.33)

**Contact Code 558** 

**Contact Code 559** 

**Contact Code 560** 

INSULATOR MATERIAL: THERMOPLASTIC POLYESTER, UL 94V-0 CONTACT MATERIAL; COPPER, NICKEL, TIN ALLOY CA-725 CONTACT PLATING: GOLD ON THE MATING AREA, TIN-LEAD ON THE CONTACT TAILS, NICKEL UNDERPLATE

## 846/896 SERIES HIGH TEMP CARD EDGE CONNECTOR CONTACT CODE 555,556,558,559,560 DIMENSIONS

YOUR CONNECTION TO QUALITY & SERVICE

**EDAC INC** TORONTO, ONTARIO CANADA

THESE DRAWINGS AND SPECIFICATIONS ARE THE PROPERTY OF EDAC INC.,AND SHALL NOT BE REPRODUCED, OR COPIED OR USED AS THE BASIS FOR THE MANUFACTURE OR SALE OF APPARATUS WITHOUT WRITTEN PERMISSION.