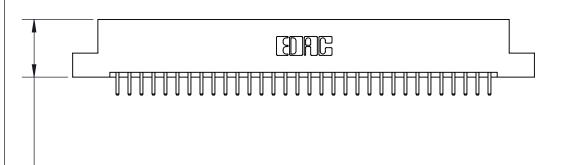

<u>Contact Dimensions:</u> 520-P.C. Tail .030x.018 (0.76x0.46) - Tail LG. = .175 (4.45) .125 (3.18) Contact Spacing x .250 (6.35) Row Spacing 4.285 [108.84] 4.125 [104.78]

THIS IS A C.A.D. GENERATED DRAWING DO NOT MAKE MANUAL REVISIONS TO MASTER.

ISSUE NUMBER ORIGINAL

Card Slot Accepts .054 [1.37] to .070 [1.78] Thick P.C. Board .330 [8.38] Card Slot .160 [4.07] Point of Contact -

INSULATOR MATERIAL: THERMOPLASTIC POLYESTER, UL 94V-0 CONTACT MATERIAL; COPPER, NICKEL, TIN ALLOY CA-725

.370 [9.4]

.600 [15.24]

CONTACT PLATING: GOLD ON THE MATING AREA, TIN-LEAD ON THE CONTACT TAILS, NICKEL UNDERPLATE

846/896 SERIES HIGH TEMP CARD EDGE CONNECTOR PART NUMBER: 846-064-520-207

YOUR CONNECTION TO QUALITY & SERVICE

**EDAC INC** TORONTO, ONTARIO CANADA

THESE DRAWINGS AND SPECIFICATIONS ARE THE PROPERTY OF EDAC INC.,AND SHALL NOT BE REPRODUCED, OR COPIED OR USED AS THE BASIS FOR THE MANUFACTURE OR SALE OF APPARATUS WITHOUT WRITTEN PERMISSION.