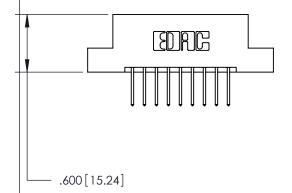

THIS IS A C.A.D. GENERATED DRAWING DO NOT MAKE MANUAL REVISIONS TO MASTER.

ISSUE NUMBER

.165[4.19]

.375 [9.54]

ORIGINAL

1

.060 [1.52] .125(3.18) to .210(5.33) **Outside Tails** .125(3.18) to .210(5.33) **Outside Tails** 

**Contact Code 560** 

INSULATOR MATERIAL: THERMOPLASTIC POLYESTER, UL 94V-0 CONTACT MATERIAL; COPPER, NICKEL, TIN ALLOY CA-725 CONTACT PLATING: GOLD ON THE MATING AREA, TIN-LEAD ON THE CONTACT TAILS, NICKEL UNDERPLATE

**Contact Code 558** 

## 846/896 SERIES HIGH TEMP CARD EDGE CONNECTOR CONTACT CODE 555,556,558,559,560 DIMENSIONS

.150 [3.81]

YOUR CONNECTION TO QUALITY & SERVICE

**Contact Code 559** 

**EDAC INC** TORONTO, ONTARIO CANADA

THESE DRAWINGS AND SPECIFICATIONS ARE THE PROPERTY OF EDAC INC.,AND SHALL NOT BE REPRODUCED, OR COPIED OR USED AS THE BASIS FOR THE MANUFACTURE OR SALE OF APPARATUS WITHOUT WRITTEN PERMISSION.