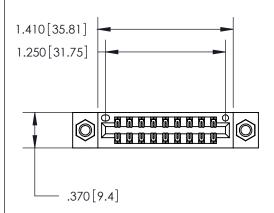

<u>Contact Dimensions:</u> 526-P.C. Tail .018 Sq. (0.46 Sq.) - Tail LG. =.350 (8.89) .125 (3.18) Contact Spacing x .250 (6.35) Row Spacing

- INSULATOR MATERIAL: THERMOPLASTIC POLYESTER, UL 94V-0 CONTACT MATERIAL; COPPER, NICKEL, TIN ALLOY CA-725
- CONTACT PLATING: GOLD ON THE MATING AREA, TIN-LEAD ON THE CONTACT TAILS, NICKEL UNDERPLATE

THIS IS A C.A.D. GENERATED DRAWING DO NOT MAKE MANUAL REVISIONS TO MASTER.

ISSUE NUMBER ORIGINAL 1

| Card Slot Accepts<br>.054 [1.37] to .070 [1.78]<br>Thick P.C. Board |       |
|---------------------------------------------------------------------|-------|
|                                                                     |       |
| .330 [8.38] Card Slot                                               |       |
| .160 [4.07] Point of Conta                                          | ıct — |

846/896 SERIES HIGH TEMP CARD EDGE CONNECTOR PART NUMBER: 846-018-526-207

**EDAC INC** TORONTO, ONTARIO CANADA

THESE DRAWINGS AND SPECIFICATIONS ARE THE PROPERTY OF EDAC INC.,AND SHALL NOT BE REPRODUCED, OR COPIED OR USED AS THE BASIS FOR THE MANUFACTURE OR SALE OF APPARATUS WITHOUT WRITTEN PERMISSION.