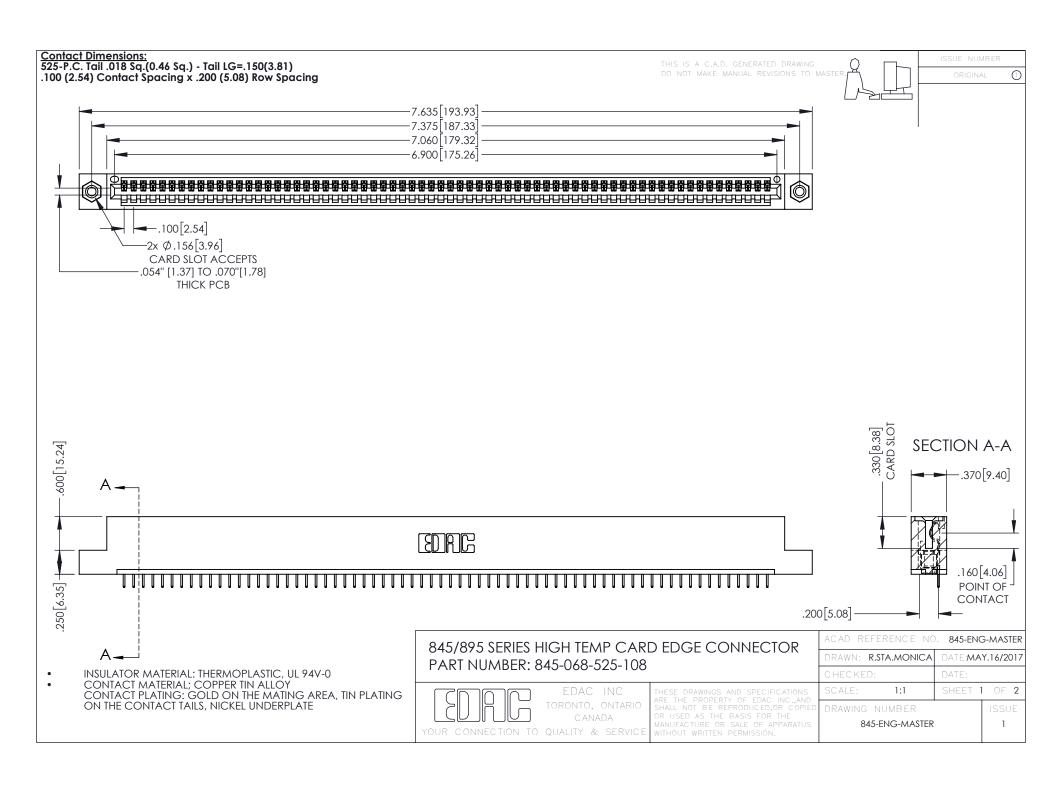

**Contact Code 558** Contact Code 559 Contact Code 560

- INSULATOR MATERIAL: THERMOPLASTIC POLYESTER, UL 94V-0 DAP MATERIAL AVAILABLE UPON REQUEST
- CONTACT MATERIAL; COPPER ALLOY

CONTACT PLATING: GOLD ON THE MATING AREA, TIN PLATING ON THE CONTACT TAILS, NICKEL UNDERPLATE

## 845/895 SERIES HIGH TEMP CARD EDGE CONNECTOR CONTACT CODE 555,556,558,559,560 DIMENSIONS

YOUR CONNECTION TO QUALITY & SERVICE

|   | ACAD REFERENCE NO. 845-ENG-MASTER |                  |
|---|-----------------------------------|------------------|
|   | DRAWN: R.STA.MONICA               | DATE:MAY.16/2017 |
|   | CHECKED:                          | DATE:            |
|   | SCALE: 1:1                        | SHEET 2 OF 2     |
| D | DRAWING NUMBER                    | ISSUE            |

845-ENG-MASTER